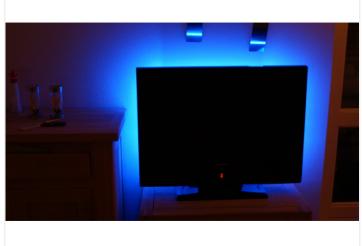

LED stripes must be connected to an RGB Controller to take advantage of all features.