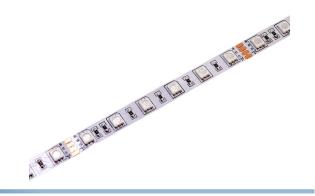

## LED stripes, RGB, 50cm - 24V

Smart RGB multicolor SMD-Tape so you can make a sea of colors with the same SMD-Tape

LED stripes can be shortened or extended further so it just fit for your project. The stripe is 12 mm wide and built up in small modules of 10 cm where there are 6 powerful SMD LEDs in a circuit ready to 24Vdc. There are clear markers where the Ribbon can be cut, as well as solder-Islands "where you can solder wire on or extend with more LED stripe. On the back is a powerful 3 m tape which ensures that the LED stripe stays attached without screws.

### LED stripes, RGB, 50cm - 24V

SKU 269060 Voltage: DC24V Watt / m: 9.8 Watt LEDs / meter: 60