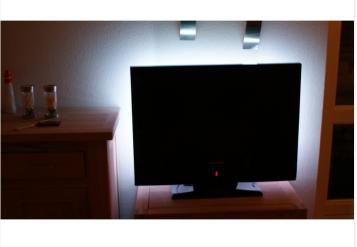

are 6 powerful SMD LEDs in a circuit ready to 24Vdc. There are clear markers where the Ribbon can be cut, as well as solder-Islands "where you can solder wire on or extend with more LED stripe. On the back is a powerful 3 m tape which ensures that the LED stripe stays attached without screws.

It is sold in units of 50 cm, but can be supplied in rolls up to 5 meters. I.e. for example, if you order 5 x 50 cm you will get it in a long piece on 250cm, and then you can even short it up/extend it as needed.

LED stripes must be connected to an RGB Controller to take advantage of all features.

# matronics.11

Buy online at www.matronics.eu/269060

#### Product overview

### LED stripes, RGB, 50cm - 24V



SKU 269060 Voltage: DC24V Watt / m: 9.8 Watt LEDs / meter: 60

# Product pictures