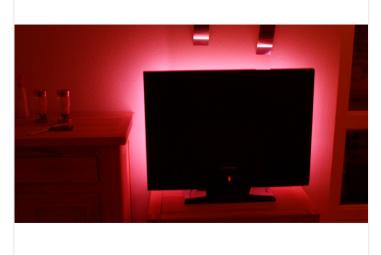

LED stripes must be connected to an RGB Controller to take advantage of all features.