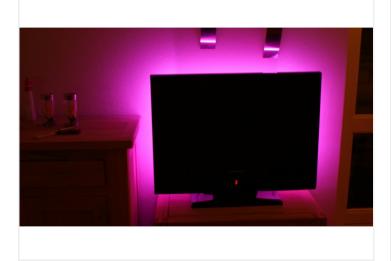

re are 6 powerful SMD LEDs in a circuit ready to 24Vdc. There are clear markers where the Ribbon can be cut, as well as solder-Islands "where you can solder wire on or extend with more LED stripe. On the back is a powerful 3 m tape which ensures that the LED stripe stays attached without screws.

It is sold in units of 50 cm, but can be supplied in rolls up to 5 meters. I.e. for example, if you order 5 x 50 cm you will get it in a long piece on 250cm, and then you can even short it up/extend it as needed.

LED stripes must be connected to an RGB Controller to take advantage of all features.

# matronics.11

Buy online at www.matronics.eu/269060

#### Product overview

### LED stripes, RGB, 50cm - 24V



SKU 269060 Voltage: DC24V Watt / m: 9.8 Watt LEDs / meter: 60

# Product pictures