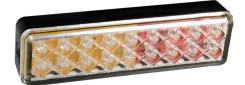

### LED half-half combinationlamp 12 - 24V

A compact combination LED tail light with stop and rear lights, and turn signals. E-approved. Robust design. A 5-years warranty.

A compact combination LED tail light with stop and rear lights, and turn signals. E-approved. Robust design. There is a 5-years warranty from the manufacturer.

The lamp has a solid design and it is protected against impact and vibrations. It is completely waterproof and can be fully immersed in water.

The lamp is multi-volt, so it can be connected to both 12V and 24V.

- WHITE: FRAME / -
- BROWN: DRIVING LIGHTS
- RED: BREAK LIGHTS
- YELLOW: INDICATOR LIGHTS