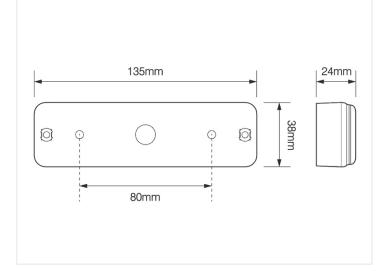

#### LED half-half combinationlamp 12 - 24V

SKU 24606139 Dimensions: 24 x 38 x 135mm