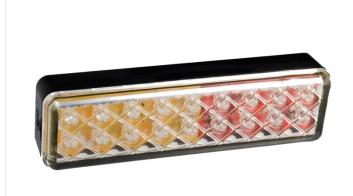

### LED half-half combinationlamp 12 - 24V

A compact combination LED tail light with stop and rear lights, and turn signals. E-approved. Robust design. A 5-years warranty.

A compact combination LED tail light with stop and rear lights, and turn signals. E-approved. Robust design. There is a 5-years warranty from the manufacturer.

The lamp has a solid design and it is protected against impact and vibrations. It is completely waterproof and can be fully immersed in water.

The lamp is multi-volt, so it can be connected to both 12V and 24V.

- WHITE: FRAME / -
- BROWN: DRIVING LIGHTS
- RED: BREAK LIGHTS
- YELLOW: INDICATOR LIGHTS