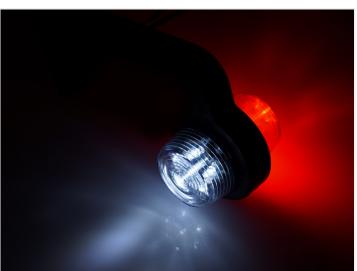

# Gylle Cold White/Red LED Marker Light - 12V-24V

LED side marker with cold white and red light.

A marker-lamp from the swedish Gylle with a rubber base and light sources in the colors - cold-white and red. The light sources are pressed into the base in such a way that you can yourself make a right lamp and a left lamp. The light sources are of course E-approved and thus also the entire marking lamp.

There are 6 powerful LEDs in each light and a 5 metres cable on the back that can be put through the rubber base.