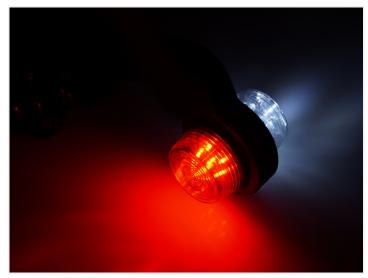

# Gylle Cold White/Red LED Marker Light - 12V-24V

LED side marker with cold white and red light.

A marker-lamp from the swedish Gylle with a rubber base and light sources in the colors - cold-white and red. The light sources are pressed into the base in such a way that you can yourself make a right lamp and a left lamp. The light sources are of course E-approved and thus also the entire marking lamp.

There are 6 powerful LEDs in each light and a 5 metres cable on the back that can be put through the rubber base.