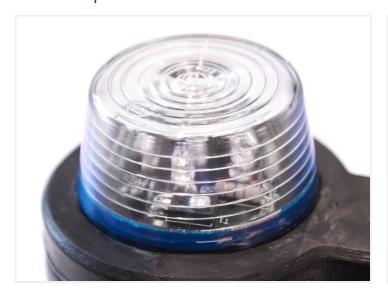

# Gylle Cold White/Red LED Marker Light - 12V-24V

LED side marker with cold white and red light.

A marker-lamp from the swedish Gylle with a rubber base and light sources in the colors - cold-white and red. The light sources are pressed into the base in such a way that you can yourself make a right lamp and a left lamp. The light sources are of course E-approved and thus also the entire marking lamp.

There are 6 powerful LEDs in each light and a 5 metres cable on the back that can be put through the rubber base.