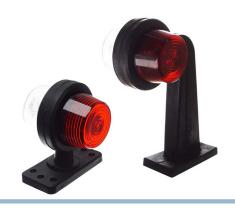

# Gylle Cold White/Red LED Marker Light - 12V-24V

LED side marker with cold white and red light.

A marker-lamp from the swedish Gylle with a rubber base and light sources in the colors - cold-white and red. The light sources are pressed into the base in such a way that you can yourself make a right lamp and a left lamp. The light sources are of course E-approved and thus also the entire marking lamp.

### A long model

The gummy base has a length of 195mm and the light sources have a diameter of 61mm when seated to the head of the gummy base, which itself has a diameter of 80mm.

The mounting surface has six pre-drilled holes, so you can choose how it is mounted. The surface is 100 x 50mm.

#### A short model

The gummy base has a length of 110mm and the light sources have a diameter of 61mm when mounted. The head of the gummy base is the same size as on the long model with a diameter of 80mm.