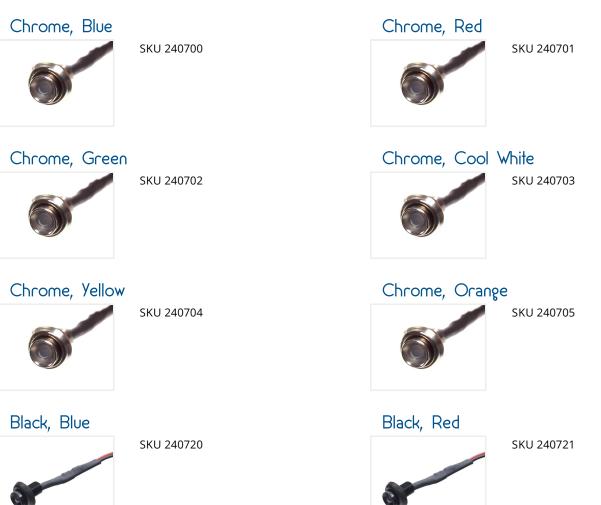

## 5 pcs. LED Mini Spot 24V DC

A smart little LED spot with chrome or black metal housing, which is typically used for spot-lighting in upholstery in trucks / lorries.



A smart little LED spot in chrome or black metal housing, which is typically used for spot-lighting in upholstery in trucks / lorries.

The 5mm diode is built into a metal bushing with threads, so that you can screw the LEDs in panels etc. They are mounted in a 9mm hole and need 10mm space at the back. The special washer is included, and is typically used when replacing a plush-button.

The spots will not heat up during use.

1 m cable - only for indoor use.

## matronics.1

Buy online at www.matronics.eu/240700

Specifications Consumption 0,5W

## Product overview



Black, Cool White



SKU 240723

## Product pictures