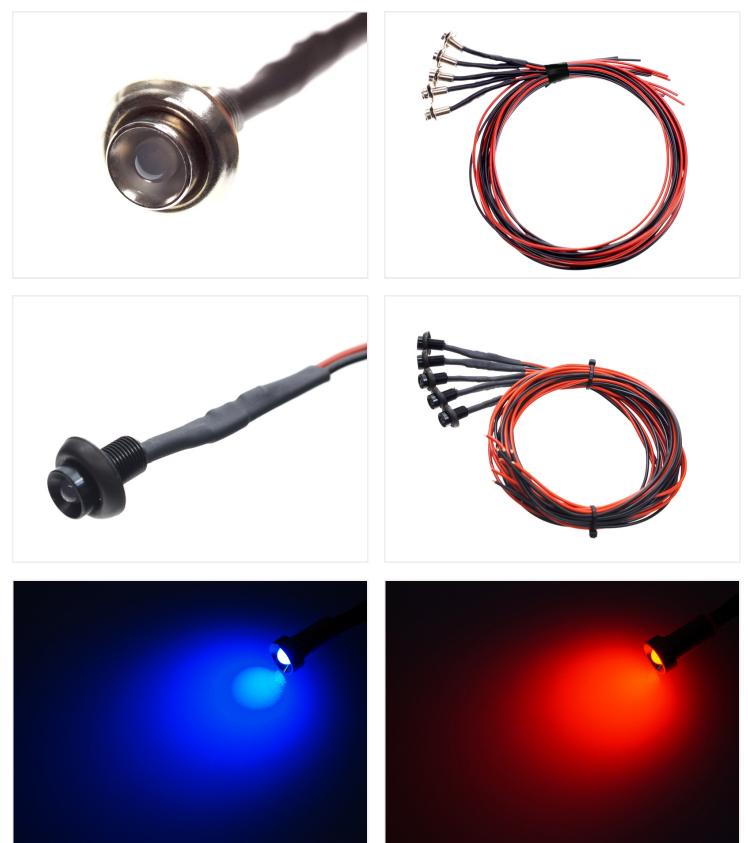

# 5 pcs. LED Mini Spot 24V DC

A smart little LED spot with chrome or black metal housing, which is typically used for spot-lighting in upholstery in trucks / lorries.



A smart little LED spot in chrome or black metal housing, which is typically used for spot-lighting in upholstery in trucks / lorries.

The 5mm diode is built into a metal bushing with threads, so that you can screw the LEDs in panels etc. They are mounted in a 9mm hole and need 10mm space at the back. The special washer is included, and is typically used when replacing a plush-button.

The spots will not heat up during use.

1 m cable - only for indoor use.

## matronics.1

Buy online at www.matronics.eu/240700

Specifications Consumption 0,5W

## Product overview



Black, Cool White



SKU 240723

## Product pictures