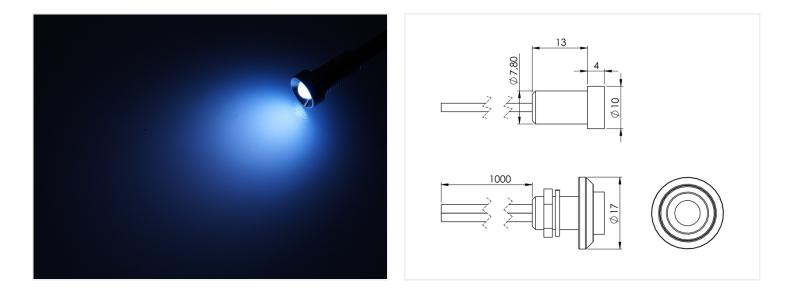

The 5mm diode is built into a metal bushing with threads, so that you can screw the LEDs in panels etc. They are mounted in a 9mm hole and need 10mm space at the back. The special washer is included, and is typically used when replacing a plush-button.

The spots will not heat up during use.

1 m cable - only for indoor use.