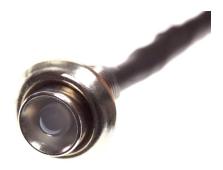

## 5 pcs. LED Mini Spot 24V DC

A smart little LED spot with chrome or black metal housing, which is typically used for spot-lighting in upholstery in trucks / lorries.

A smart little LED spot in chrome or black metal housing, which is typically used for spot-lighting in upholstery in trucks / lorries.

The 5mm diode is built into a metal bushing with threads, so that you can screw the LEDs in panels etc. They are mounted in a 9mm hole and need 10mm space at the back. The special washer is included, and is typically used when replacing a plush-button.

The spots will not heat up during use.

1 m cable - only for indoor use.