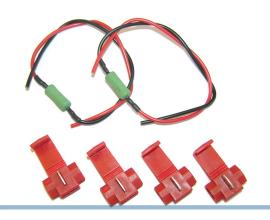

# Cheat-resistors for 24V, 5W

Cheat Resistors to cheat the trucks bulb-control / check

When switching from 5W position light bulbs to LED ones, the power consumption will get lower than usual and therefore might be experienced error messages on some newer cars with bulb-control. Because of this you will have to apply these "cheat light bulbs", which raise the consumption, so that it matches a regular bulb. The resistors will be connected to the + and - approach to the socket/bulb.

The complete set consists of 2 resistors with wires, and 4 clamp shunts.