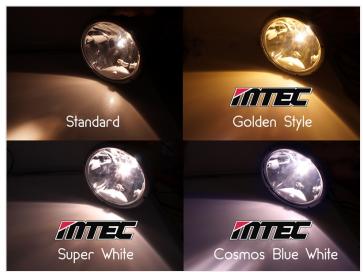

## Product overview

Cosmos Blue White - 475OK

SKU 129827

Super White - 435OK

SKU 129807