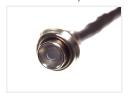

## 5 pcs. Mini LED Spot I2V DC

A smart little LED spot, which is typically used in conjunctions in indoors.



A smart little LED spot, which is typically used in conjunctions in indors. The diode is built into a metal bushing with Chrome or Black surface and threaded, so you can screw the diodes. They should only have a fitting opening of Ø 9 mm and ca. 1 cm space at the back and will not heat during use.

One metre cable on each spot

## matronics.11

Buy online at www.matronics.eu/120700

**Specifications** 

Consumption 0,25W

#### Product overview

## Chrome, Cool White



SKU 120703

#### Chrome, Red



SKU 120701

#### Chrome, Yellow



SKU 120704

## Chrome, Green



SKU 120702

#### Black, Red



SKU 120721

#### Chrome, Warm White



SKU 120706

## Chrome, Orange



SKU 120705

#### Chrome, Blue



SKU 120700

#### Black, Blue



SKU 120720

#### Black, Cool White



SKU 120723

# Product pictures