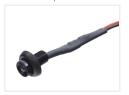

## 5 pcs. Mini LED Spot I2V DC

A smart little LED spot, which is typically used in conjunctions in indoors.

A smart little LED spot, which is typically used in conjunctions in indors. The diode is built into a metal bushing with Chrome or Black surface and threaded, so you can screw the diodes. They should only have a fitting opening of Ø 9 mm and ca. 1 cm space at the back and will not heat during use.

One metre cable on each spot