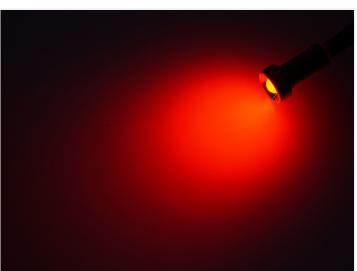

ot, which is typically used in conjunctions in indors. The diode is built into a metal bushing with Chrome or Black surface and threaded, so you can screw the diodes. They should only have a fitting opening of Ø 9 mm and ca. 1 cm space at the back and will not heat during use.

One metre cable on each spot

## matronics.11

Buy online at www.matronics.eu/120700

**Specifications** 

Consumption 0,25W

#### Product overview

## Chrome, Cool White



SKU 120703

#### Chrome, Red



SKU 120701

#### Chrome, Yellow



SKU 120704

## Chrome, Green



SKU 120702

#### Black, Red



SKU 120721

#### Chrome, Warm White



SKU 120706

## Chrome, Orange



SKU 120705

#### Chrome, Blue



SKU 120700

#### Black, Blue



SKU 120720

#### Black, Cool White



SKU 120723

# Product pictures