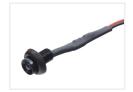

## 5 pcs. Mini LED Spot I2V DC

A smart little LED spot, which is typically used in conjunctions in indoors.

A smart little LED spot, which is typically used in conjunctions in indors. The diode is built into a metal bushing with Chrome or Black surface and threaded, so you can screw the diodes. They should only have a fitting opening of Ø 9 mm and ca. 1 cm space at the back and will not heat during use.

One metre cable on each spot