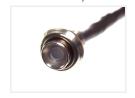

Spot I2V DC

A smart little LED spot, which is typically used in conjunctions in indoors.



A smart little LED spot, which is typically used in conjunctions in indors. The diode is built into a metal bushing with Chrome or Black surface and threaded, so you can screw the diodes. They should only have a fitting opening of Ø 9 mm and ca. 1 cm space at the back and will not heat during use.

One metre cable on each spot

## matronics.11

Buy online at www.matronics.eu/120700

**Specifications** 

Consumption 0,25W

#### Product overview

## Chrome, Cool White



SKU 120703

#### Chrome, Red



SKU 120701

#### Chrome, Yellow



SKU 120704

## Chrome, Green



SKU 120702

#### Black, Red



SKU 120721

#### Chrome, Warm White



SKU 120706

## Chrome, Orange



SKU 120705

#### Chrome, Blue



SKU 120700

#### Black, Blue



SKU 120720

#### Black, Cool White



SKU 120723

# Product pictures