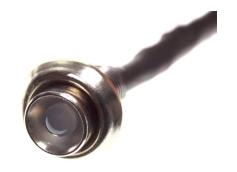

## 5 pcs. Mini LED Spot I2V DC

A smart little LED spot, which is typically used in conjunctions in indoors.

A smart little LED spot, which is typically used in conjunctions in indors. The diode is built into a metal bushing with Chrome or Black surface and threaded, so you can screw the diodes. They should only have a fitting opening of Ø 9 mm and ca. 1 cm space at the back and will not heat during use.

One metre cable on each spot