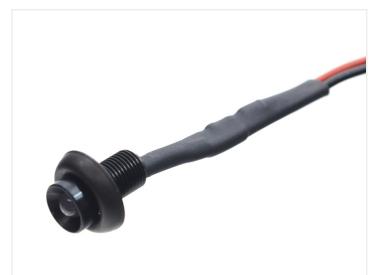

## 5 pcs. Mini LED Spot I2V DC

A smart little LED spot, which is typically used in conjunctions in indoors.

A smart little LED spot, which is typically used in conjunctions in indors. The diode is built into a metal bushing with Chrome or Black surface and threaded, so you can screw the diodes. They should only have a fitting opening of Ø 9 mm and ca. 1 cm space at the back and will not heat during use.

One metre cable on each spot