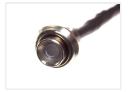

## 5 pcs. Mini LED Spot I2V DC

A smart little LED spot, which is typically used in conjunctions in indoors.



A smart little LED spot, which is typically used in conjunctions in indors. The diode is built into a metal bushing with Chrome or Black surface and threaded, so you can screw the diodes. They should only have a fitting opening of Ø 9 mm and ca. 1 cm space at the back and will not heat during use.

One metre cable on each spot

## matronics.11

Buy online at www.matronics.eu/120700

**Specifications** 

Consumption 0,25W

#### Product overview

## Chrome, Cool White



SKU 120703

#### Chrome, Red



SKU 120701

#### Chrome, Yellow



SKU 120704

## Chrome, Green



SKU 120702

#### Black, Red



SKU 120721

#### Chrome, Warm White



SKU 120706

## Chrome, Orange



SKU 120705

#### Chrome, Blue



SKU 120700

#### Black, Blue



SKU 120720

#### Black, Cool White



SKU 120723

# Product pictures