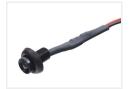

## 5 pcs. Mini LED Spot I2V DC

A smart little LED spot, which is typically used in conjunctions in indoors.

A smart little LED spot, which is typically used in conjunctions in indors. The diode is built into a metal bushing with Chrome or Black surface and threaded, so you can screw the diodes. They should only have a fitting opening of Ø 9 mm and ca. 1 cm space at the back and will not heat during use.

One metre cable on each spot

## matronics.11

Buy online at www.matronics.eu/120700

**Specifications** 

Consumption 0,25W