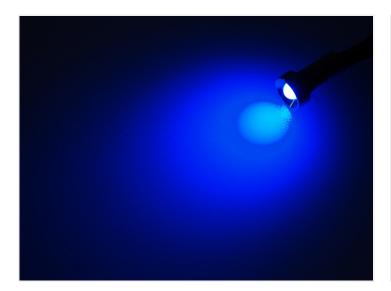

spot, which is typically used in conjunctions in indors. The diode is built into a metal bushing with Chrome or Black surface and threaded, so you can screw the diodes. They should only have a fitting opening of Ø 9 mm and ca. 1 cm space at the back and will not heat during use.

One metre cable on each spot

## matronics.11

Buy online at www.matronics.eu/120700

**Specifications** 

Consumption 0,25W

#### Product overview

## Chrome, Cool White



SKU 120703

#### Chrome, Red



SKU 120701

#### Chrome, Yellow



SKU 120704

## Chrome, Green



SKU 120702

#### Black, Red



SKU 120721

#### Chrome, Warm White



SKU 120706

## Chrome, Orange



SKU 120705

#### Chrome, Blue



SKU 120700

#### Black, Blue



SKU 120720

#### Black, Cool White



SKU 120723

# Product pictures