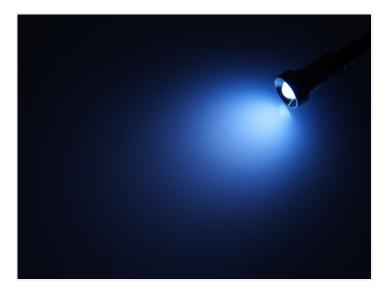

## 5 pcs. Mini LED Spot I2V DC

A smart little LED spot, which is typically used in conjunctions in indoors.

A smart little LED spot, which is typically used in conjunctions in indors. The diode is built into a metal bushing with Chrome or Black surface and threaded, so you can screw the diodes. They should only have a fitting opening of Ø 9 mm and ca. 1 cm space at the back and will not heat during use.

#### Chrome, Blue

SKU 120700