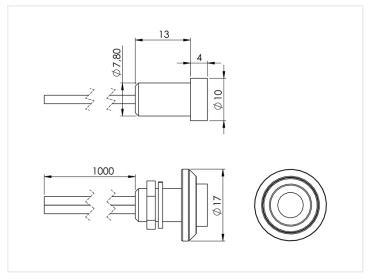

## 5 pcs. Mini LED Spot I2V DC

A smart little LED spot, which is typically used in conjunctions in indoors.

A smart little LED spot, which is typically used in conjunctions in indors. The diode is built into a metal bushing with Chrome or Black surface and threaded, so you can screw the diodes. They should only have a fitting opening of Ø 9 mm and ca. 1 cm space at the back and will not heat during use.

One metre cable on each spot

## matronics.11

Buy online at www.matronics.eu/120700

**Specifications** 

Consumption 0,25W