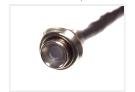

## 5 pcs. Mini LED Spot I2V DC

A smart little LED spot, which is typically used in conjunctions in indoors.

A smart little LED spot, which is typically used in conjunctions in indors. The diode is built into a metal bushing with Chrome or Black surface and threaded, so you can screw the diodes. They should only have a fitting opening of Ø 9 mm and ca. 1 cm space at the back and will not heat during use.

One metre cable on each spot