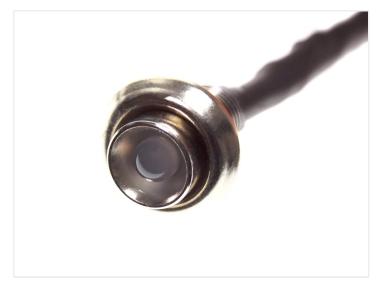

## 5 pcs. Mini LED Spot I2V DC

A smart little LED spot, which is typically used in conjunctions in indoors.

A smart little LED spot, which is typically used in conjunctions in indors. The diode is built into a metal bushing with Chrome or Black surface and threaded, so you can screw the diodes. They should only have a fitting opening of Ø 9 mm and ca. 1 cm space at the back and will not heat during use.