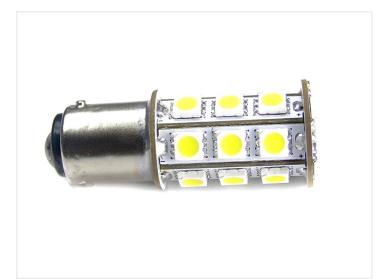

## Warm White LED Light Bulb 24 x SMD IO-3OV, Bal5D - II42

A warm white Ba15D marine LED bulb with 24 powerful SMD diodes.

A warm white Ba15D marine LED bulb with 24 pcs. 5050 SMD diodes, which together make 280 lumen. The bulb may well replace a regular  $20 \sim 30$  watt incandescent bulb and the natural color makes the bulb suitable for lighting in the cabin/stateroom/Lantern.

## Product overview

Warm White LED Light Bulb 24 x SMD IO-3OV, Bal5D - II42

SKU 120324 Consumption: 2.0 Watts Operation Voltage: 10 - 30 Volts Size: Ø: 20 mm/L: 51 mm Color in Kelvin: 3100 K