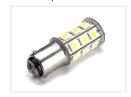

## Warm White LED Light Bulb 24 x SMD IO-3OV, Bal5D - II42

A warm white Ba15D marine LED bulb with 24 powerful SMD diodes.

A warm white Ba15D marine LED bulb with 24 pcs. 5050 SMD diodes, which together make 280 lumen. The bulb may well replace a regular  $20 \sim 30$  watt incandescent bulb and the natural color makes the bulb suitable for lighting in the cabin/stateroom/Lantern.

## Product overview

Warm White LED Light Bulb 24 x SMD IO-3OV, Bal5D - II42

SKU 120324 Consumption: 2.0 Watts Operation Voltage: 10 - 30 Volts Size: Ø: 20 mm/L: 51 mm Color in Kelvin: 3100 K