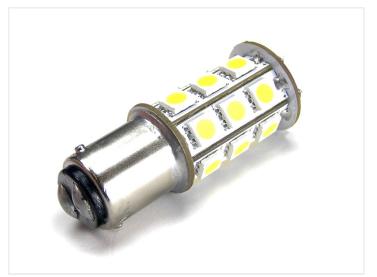

## Warm White LED Light Bulb 24 x SMD IO-3OV, Bal5D - II42

A warm white Ba15D marine LED bulb with 24 powerful SMD diodes.

A warm white Ba15D marine LED bulb with 24 pcs. 5050 SMD diodes, which together make 280 lumen. The bulb may well replace a regular  $20 \sim 30$  watt incandescent bulb and the natural color makes the bulb suitable for lighting in the cabin/stateroom/Lantern.

## Product overview

Warm White LED Light Bulb 24 x SMD IO-3OV, Bal5D - II42

SKU 120324 Consumption: 2.0 Watts Operation Voltage: 10 - 30 Volts Size: Ø: 20 mm/L: 51 mm Color in Kelvin: 3100 K