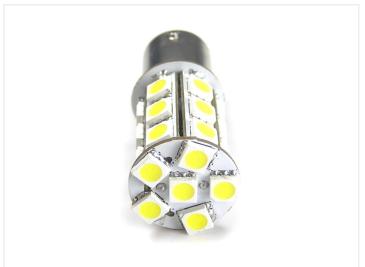

## Warm White LED Light Bulb 24 x SMD IO-3OV, Bal5D - II42

A warm white Ba15D marine LED bulb with 24 powerful SMD diodes.

A warm white Ba15D marine LED bulb with 24 pcs. 5050 SMD diodes, which together make 280 lumen. The bulb may well replace a regular  $20 \sim 30$  watt incandescent bulb and the natural color makes the bulb suitable for lighting in the cabin/stateroom/Lantern.

## Product overview

Warm White LED Light Bulb 24 x SMD IO-3OV, Bal5D - II42

SKU 120324 Consumption: 2.0 Watts Operation Voltage: 10 - 30 Volts Size: Ø: 20 mm/L: 51 mm Color in Kelvin: 3100 K