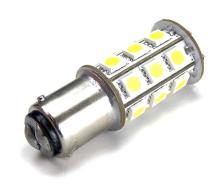

## Warm White LED Light Bulb 24 x SMD IO-3OV, Bal5D - II42

A warm white Ba15D marine LED bulb with 24 powerful SMD diodes.

A warm white Ba15D marine LED bulb with 24 pcs. 5050 SMD diodes, which together make 280 lumen. The bulb may well replace a regular  $20 \sim 30$  watt incandescent bulb and the natural color makes the bulb suitable for lighting in the cabin/stateroom/Lantern.

## Product overview

Warm White LED Light Bulb 24 x SMD IO-3OV, Bal5D - II42

SKU 120324 Consumption: 2.0 Watts Operation Voltage: 10 - 30 Volts Size: Ø: 20 mm/L: 51 mm Color in Kelvin: 3100 K