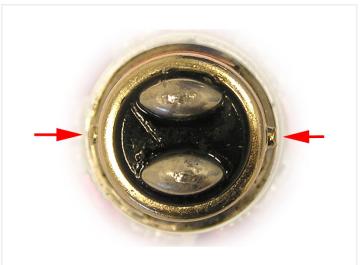

Legs/dots on the side of the synthesis are sitting right across from each other.

REF. no: 68, 90, 94, 1004, 1076, 1142, 12V