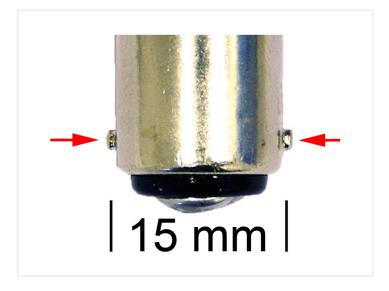

Legs/dots on the side of the synthesis are sitting right across from each other.

REF. no: 68, 90, 94, 1004, 1076, 1142, 12V

## Product overview

Warm White LED Light Bulb 24 x SMD IO-3OV, Bal5D - II42

SKU 120324 Consumption: 2.0 Watts Operation Voltage: 10 - 30 Volts Size: Ø: 20 mm/L: 51 mm Color in Kelvin: 3100 K