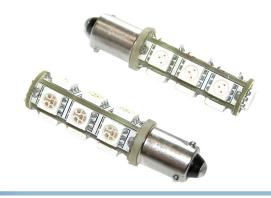

## 2 pcs. Yellow I3xSMD Bulb I2V - H6W Bax9s

With 13 powerful yellow LEDs. Used as blink lights.

H6W BAx9s bulb with 13 powerful/yellow LEDs. Used as blink lights. Note: switch turn signals bulb with a LED bulb light will typically blink faster as usual. We will, therefore, be forced to use "cheat resistors", which uses the same effect as an ordinary light bulb. Note that the brightness is equivalent to about 10 Watts.

Please Note!!! High heat from the headlights/remote spotlights shortens the life of the LEDs.

The diameter of the bulb is 11 mm. Length: 45 mm (measured from the bottom to the diode peak). A built-in voltage regulation protects against too high charging voltage.

REF. no: BA9s, T4W, 233, 12929, 12V