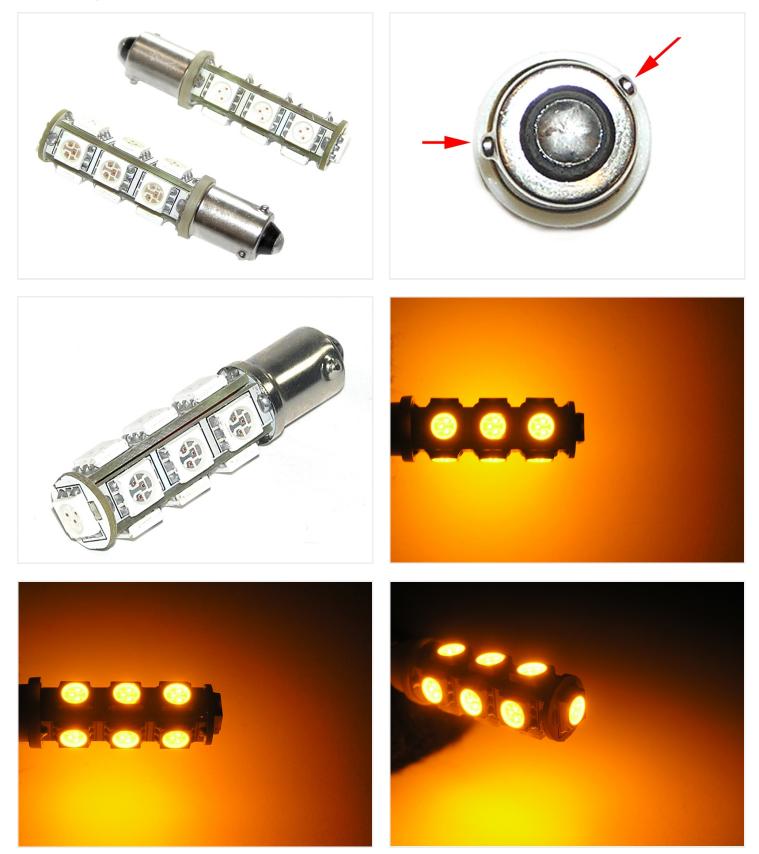

## 2 pcs. Yellow I3xSMD Bulb I2V - H6W Bax9s

With 13 powerful yellow LEDs. Used as blink lights.

H6W BAx9s bulb with 13 powerful/yellow LEDs. Used as blink lights. Note: switch turn signals bulb with a LED bulb light will typically blink faster as usual. We will, therefore, be forced to use "cheat resistors", which uses the same effect as an ordinary light bulb. Note that the brightness is equivalent to about 10 Watts.

Please Note!!! High heat from the headlights/remote spotlights shortens the life of the LEDs.

The diameter of the bulb is 11 mm. Length: 45 mm (measured from the bottom to the diode peak). A built-in voltage regulation protects against too high charging voltage.