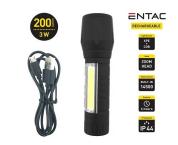

## Entac rechargeable zoom flashlight 3W

Mini flashlight with 3W LED with zoom lens and 1W COB LED mounted on the side which provides a wide light for e.g. reading/working light

Mini flashlight with 3W LED with zoom lens and 1W COB LED mounted on the side which provides a wide light for e.g. reading/working light

The light is IP44 so it can withstand outdoor use

Length is 104mm and ø26mm, so it is easy to carry in your pocket or car.

USB charging cable and 14500 Li-ion battery included

## Product overview

Entac rechargeable zoom flashlight 3W

SKU 500208