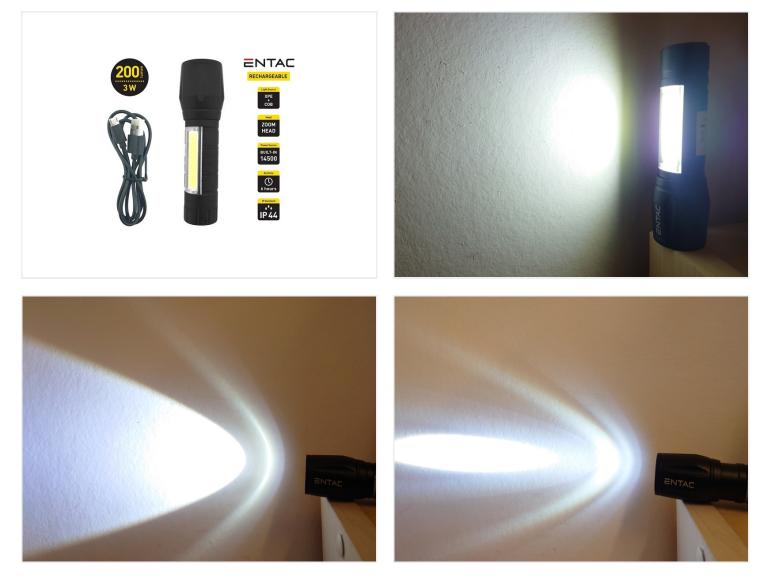

## Entac rechargeable zoom flashlight 3W

Mini flashlight with 3W LED with zoom lens and 1W COB LED mounted on the side which provides a wide light for e.g. reading/working light

Mini flashlight with 3W LED with zoom lens and 1W COB LED mounted on the side which provides a wide light for e.g. reading/working light

The light is IP44 so it can withstand outdoor use

Length is 104mm and ø26mm, so it is easy to carry in your pocket or car.

USB charging cable and 14500 Li-ion battery included