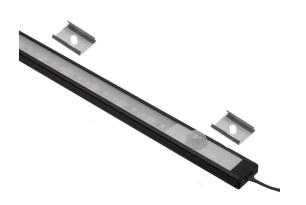

## Matronics Interior Lightbar with a Motion Sensor (Sort) (Black), 50cm - I2V 4,3W - Warm white 2700K - Clearance 229

Completely assembled Matronics Interior Lightbar with a Motion Sensor (Sort) (Black) 50cm length, with 12V Warm white 2700K LED strip.

Completely assembled Matronics Interior Lightbar with a Motion Sensor (Sort) (Black) 50cm length, with 12V Warm white 2700K LED strip.

You can find more description about this product on the product page.

Note that this product is a clearance sale. We only have 3 profile(s) in stock. We might be able to make more, but the price will be higher. <u>Contact us if you have questions.</u>

Data:

Length: 50cm Watt: 4,3 Watt

Color: Warm white 2700K

Beam: 120 grader

Light output: 350 lumen

Voltage: 12V