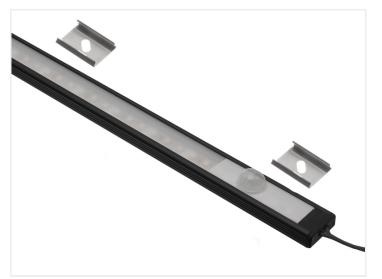

## Matronics Interior Lightbar with a Motion Sensor (Sort) (Black), 50cm - I2V 4,3W - Warm white 2700K - Clearance 229

Completely assembled Matronics Interior Lightbar with a Motion Sensor (Sort) (Black) 50cm length, with 12V Warm white 2700K LED strip.

Completely assembled Matronics Interior Lightbar with a Motion Sensor (Sort) (Black) 50cm length, with 12V Warm white 2700K LED strip.

You can find more description about this product on the product page.

Note that this product is a clearance sale. We only have 3 profile(s) in stock. We might be able to make more, but the price will be higher. <u>Contact us if you have questions.</u>

Data:

Length: 50cm Watt: 4,3 Watt

Color: Warm white 2700K

Beam: 120 grader

Light output: 350 lumen

Voltage: 12V