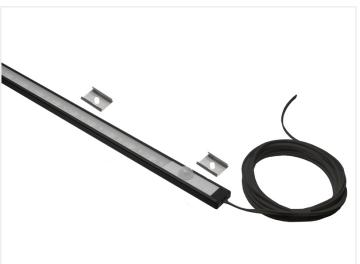

## Matronics Interior Lightbar with a Motion Sensor (Sort) (Black), 50cm - I2V 4,3W - Warm white 2700K - Clearance 229

Completely assembled Matronics Interior Lightbar with a Motion Sensor (Sort) (Black) 50cm length, with 12V Warm white 2700K LED strip.

Completely assembled Matronics Interior Lightbar with a Motion Sensor (Sort) (Black) 50cm length, with 12V Warm white 2700K LED strip.

You can find more description about this product on the product page.

Note that this product is a clearance sale. We only have 3 profile(s) in stock. We might be able to make more, but the price will be higher. <u>Contact us if you have questions.</u>

Data:

Length: 50cm Watt: 4,3 Watt

Color: Warm white 2700K

Beam: 120 grader

Light output: 350 lumen

Voltage: 12V