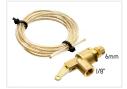

## Horn / Pneumatic valve with pull wire

Simple air valve, that opens when you pull in the wire. The flow is easly adjusted, and is perfect for horns.



Simple air valve, that opens when you pull in the wire.

The flow is easly and precisely adjusted, and is perfect for horns, because this allows you to make many more sounds that with a simple on/off valve.

A 1200mm wire is included, but you can use anything to connect to the valve.

The valve has a 1/8" thread in one end, and a 6mm hose connector in the other.

## matronics.

Buy online at <u>www.matronics.eu/171100K</u>

## Product overview

## Without hose connector



SKU 171100