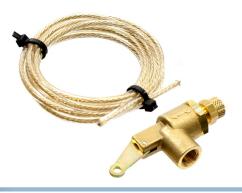

## Horn / Pneumatic valve with pull wire

Simple air valve, that opens when you pull in the wire. The flow is easly adjusted, and is perfect for horns.

Simple air valve, that opens when you pull in the wire.

The flow is easly and precisely adjusted, and is perfect for horns, because this allows you to make many more sounds that with a simple on/off valve.

A 1200mm wire is included, but you can use anything to connect to the valve.

The valve has a 1/8" thread in one end, and a 6mm hose connector in the other.