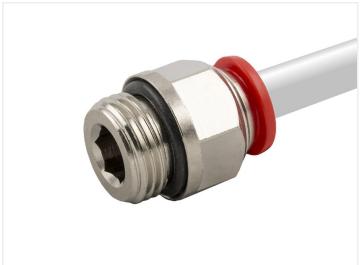

## Pneumatics - Hose connector

Hose-connector in one end, and thread in the other. Used when a unit has no hose-connector.

Hose-connector in one end, and thread in the other. Used when a unit has no hose-connector.

matronics.11

Buy online at <a href="https://www.matronics.eu/171910-6">www.matronics.eu/171910-6</a>

Note that there is external thread on the coupling

- 1/8" thread ~ 9,7mm
- 1/4" thread ~ 13mm
- 1/2" thread ~ 21mm

## Ø6mm, I/4" external thread

SKU 171910-6 Max pressure: 20 bar Thread: 1/4" outside Hose: 6mm Ø6mm, I/8" external thread

SKU 171920-6