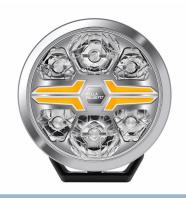

# Hella Valuefit Chrome Blade 9" LED Spotlight, E-Approved I2V / 24V

Hella Blade series with dual color position-light, allows you to switch between white and yellow position-light. 9-inch and chrome or black housing.

Hella Valuefit Blade 9 inch spotlight high is a new type lamp with a modern design and with integrated LED light and dual color position-light, that is placed in the middle of the lamp. This gives you the possibility to change between white and yellow positions-light as you feel like it so that it fits your vehicle. The yellow position-light is not E-approved.

The LED spotlight has a chrome housing, that makes it look like the classic Hella spotlight or a timeless black housing - both with new and improved LED technology. The LED spotlight has built-in heat sinks, which ensures efficient thermal control to achieve the longest possible lifespan. The LED spotlight is made of a high impact thermoplastic lamp housing. The supplied mounting brackets are made of zinc-coated steel with various adjustment options.