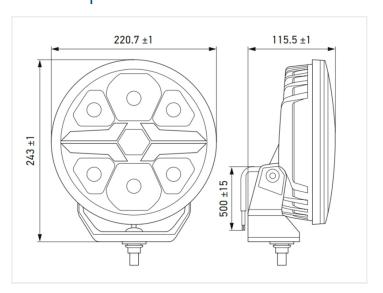

#### Chrome, Ref. 50

SKU 24606596 Dimensions: 115.5 x 243 x 220.7mm

#### Black, Ref. 50

SKU 24606598 Dimensions: 115 x 243 x 220.7mm