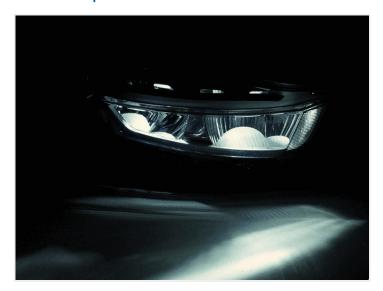

# Volvo FH 2021+ Adapter cable for position light in fog lights

Adapter that is put in between the original connector and foglight. Turns on the foglight on low beam, when it is usually turned off.

Position light adapter that is put in between the original connector and the foglight on Volvo FH  $\pm$ 2021. It makes it possible to turn on the foglight on low beam, when it is usually turned off, and in this way functions as addition position lights.

The fog light has two chambers, and both are lit up with low brightness white light (fog light and curve light). Both functions will work as usual, with the same standard brightness when activated.