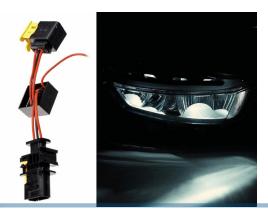

# Volvo FH 2021+ Adapter cable for position light in fog lights

Adapter that is put in between the original connector and foglight. Turns on the foglight on low beam, when it is usually turned off.

Position light adapter that is put in between the original connector and the foglight on Volvo FH  $\pm$ 2021. It makes it possible to turn on the foglight on low beam, when it is usually turned off, and in this way functions as addition position lights.

#### Connection

The adapter is easily put in the harness, and the 5m red wire just needs to be connected to positionlight, optionally you can use a switch for manual activation.