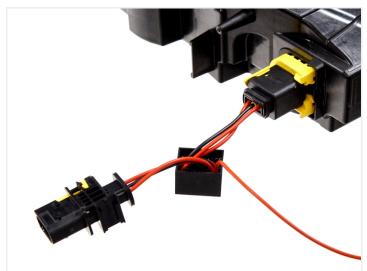

# Volvo FH 2021+ Adapter cable for position light in fog lights

Adapter that is put in between the original connector and foglight. Turns on the foglight on low beam, when it is usually turned off.

Position light adapter that is put in between the original connector and the foglight on Volvo FH  $\pm$ 2021. It makes it possible to turn on the foglight on low beam, when it is usually turned off, and in this way functions as addition position lights.

#### Connection

The adapter is easily put in the harness, and the 5m red wire just needs to be connected to positionlight, optionally you can use a switch for manual activation.