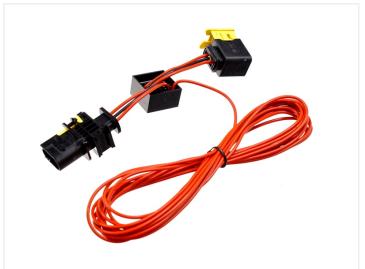

#### Connection

The adapter is easily put in the harness, and the 5m red wire just needs to be connected to positionlight, optionally you can use a switch for manual activation.