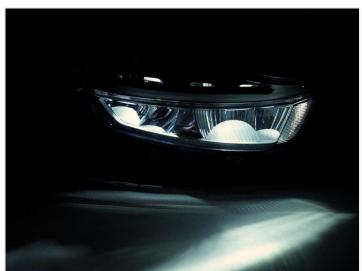

The fog light has two chambers, and both are lit up with low brightness white light (fog light and curve light). Both functions will work as usual, with the same standard brightness when activated.