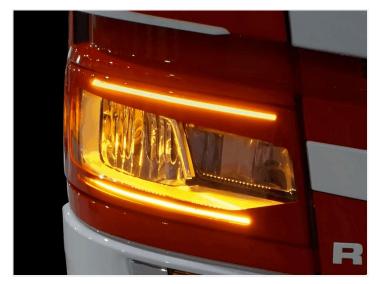

### Scania S + R Double LED DRL adapter 2016+

Adapter for the LED headlight on Scania +2016, that turns on yellow position lights in the top indicator at low brightness, and full when indicating.

Adapter for the LED headlight on Scania +2016, that turns on yellow position lights in the top indicator at low brightness, and full when indicating.

The adapter can be used with both original white DRL, and aftermarket yellow DRL, where you then have yellow both top and bottom. Both options are shown in the photos.

The price is for a complete set for a single truck (right + left side)