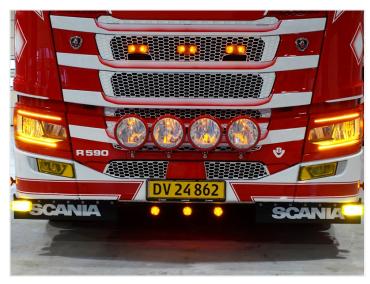

### Scania S + R Double LED DRL adapter 2016+

Adapter for the LED headlight on Scania +2016, that turns on yellow position lights in the top indicator at low brightness, and full when indicating.

Adapter for the LED headlight on Scania +2016, that turns on yellow position lights in the top indicator at low brightness, and full when indicating.

The adapter can be used with both original white DRL, and aftermarket yellow DRL, where you then have yellow both top and bottom. Both options are shown in the photos.

The price is for a complete set for a single truck (right + left side)