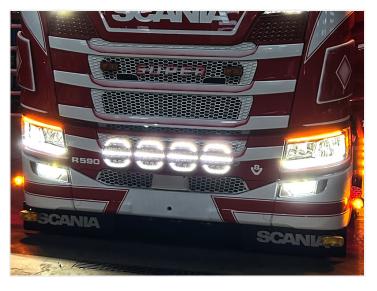

### Scania S + R Double LED DRL adapter 2016+

Adapter for the LED headlight on Scania +2016, that turns on yellow position lights in the top indicator at low brightness, and full when indicating.

Adapter for the LED headlight on Scania +2016, that turns on yellow position lights in the top indicator at low brightness, and full when indicating.

The adapter can be used with both original white DRL, and aftermarket yellow DRL, where you then have yellow both top and bottom. Both options are shown in the photos.

The price is for a complete set for a single truck (right + left side)