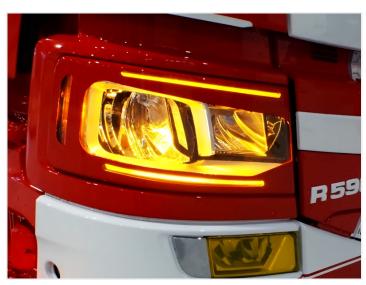

### Scania S + R Double LED DRL adapter 2016+

Adapter for the LED headlight on Scania +2016, that turns on yellow position lights in the top indicator at low brightness, and full when indicating.

Adapter for the LED headlight on Scania +2016, that turns on yellow position lights in the top indicator at low brightness, and full when indicating.

The adapter can be used with both original white DRL, and aftermarket yellow DRL, where you then have yellow both top and bottom. Both options are shown in the photos.

The price is for a complete set for a single truck (right + left side)