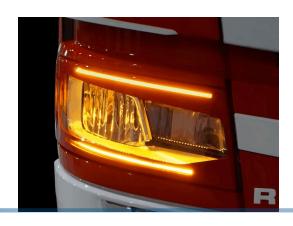

### Scania S + R Double LED DRL adapter 2016+

Adapter for the LED headlight on Scania +2016, that turns on yellow position lights in the top indicator at low brightness, and full when indicating.

Adapter for the LED headlight on Scania +2016, that turns on yellow position lights in the top indicator at low brightness, and full when indicating.

The adapter can be used with both original white DRL, and aftermarket yellow DRL, where you then have yellow both top and bottom. Both options are shown in the photos.

The price is for a complete set for a single truck (right + left side)