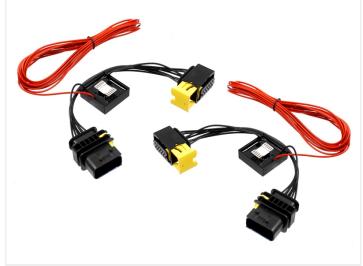

#### Mounting

Mounting this is easy, as the adapter is connected between the headlight and the original connector, and the red wire is connected to position light, or a switch for enabling it manually. Original connectors are used for both input and output.