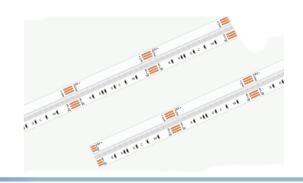

#### COB LED stripes, RGB+CCT, 50cm - 24V

Powerful COB strip with powerful LEDs, that can light both RGB, warm white and cold white. Adjust both color and temperature.

Super powerful COB RGB+CCT LED light strips that can light both RGB, warm white and cold white. With the right color controller, it is possible to adjust both color and temperature, and mixing both.

COB light strips are known for providing a very even light that is comparable with neon tubes. The strip is produced with 840 chips/leds per meter, which means that you have to be very close to the light before you can sense the "dots" in the LED tape.

With the RGB+CCT strip you can make a ton of colors with the basic colors red, green, and blue. In fact, you can make all colors of the rainbow. LED stripes must be connected to an RGB+CCT Controller to take advantage of all features.