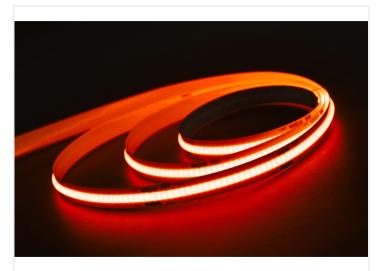

#### COB LED stripes, RGB+CCT, 50cm - 24V

Powerful COB strip with powerful LEDs, that can light both RGB, warm white and cold white. Adjust both color and temperature.

Super powerful COB RGB+CCT LED light strips that can light both RGB, warm white and cold white. With the right color controller, it is possible to adjust both color and temperature, and mixing both.

COB light strips are known for providing a very even light that is comparable with neon tubes. The strip is produced with 840 chips/leds per meter, which means that you have to be very close to the light before you can sense the "dots" in the LED tape.

With the RGB+CCT strip you can make a ton of colors with the basic colors red, green, and blue. In fact, you can make all colors of the rainbow. LED stripes must be connected to an RGB+CCT Controller to take advantage of all features.