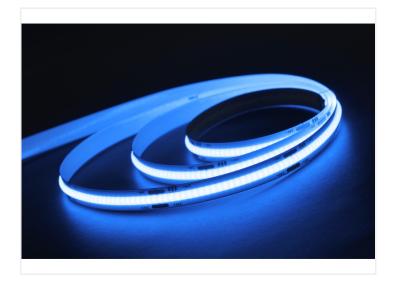

#### COB LED stripes, RGB+CCT, 50cm - 24V

Powerful COB strip with powerful LEDs, that can light both RGB, warm white and cold white. Adjust both color and temperature.

Super powerful COB RGB+CCT LED light strips that can light both RGB, warm white and cold white. With the right color controller, it is possible to adjust both color and temperature, and mixing both.

COB light strips are known for providing a very even light that is comparable with neon tubes. The strip is produced with 840 chips/leds per meter, which means that you have to be very close to the light before you can sense the "dots" in the LED tape.

With the RGB+CCT strip you can make a ton of colors with the basic colors red, green, and blue. In fact, you can make all colors of the rainbow. LED stripes must be connected to an RGB+CCT Controller to take advantage of all features.