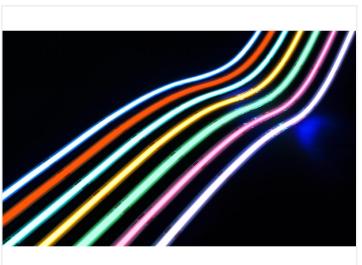

With the RGB+CCT strip you can make a ton of colors with the basic colors red, green, and blue. In fact, you can make all colors of the rainbow. LED stripes must be connected to an RGB+CCT Controller to take advantage of all features.