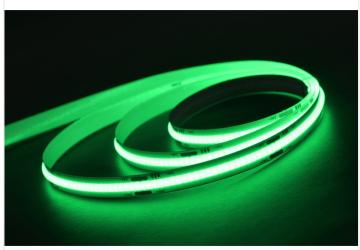

#### COB LED stripes, RGB+CCT, 50cm - 24V

Powerful COB strip with powerful LEDs, that can light both RGB, warm white and cold white. Adjust both color and temperature.

Super powerful COB RGB+CCT LED light strips that can light both RGB, warm white and cold white. With the right color controller, it is possible to adjust both color and temperature, and mixing both.

COB light strips are known for providing a very even light that is comparable with neon tubes. The strip is produced with 840 chips/leds per meter, which means that you have to be very close to the light before you can sense the "dots" in the LED tape.

With the RGB+CCT strip you can make a ton of colors with the basic colors red, green, and blue. In fact, you can make all colors of the rainbow. LED stripes must be connected to an RGB+CCT Controller to take advantage of all features.