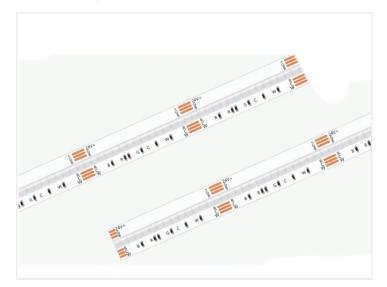

#### COB LED stripes, RGB+CCT, 50cm - 24V

Powerful COB strip with powerful LEDs, that can light both RGB, warm white and cold white. Adjust both color and temperature.

Super powerful COB RGB+CCT LED light strips that can light both RGB, warm white and cold white. With the right color controller, it is possible to adjust both color and temperature, and mixing both.

COB light strips are known for providing a very even light that is comparable with neon tubes. The strip is produced with 840 chips/leds per meter, which means that you have to be very close to the light before you can sense the "dots" in the LED tape.

With the RGB+CCT strip you can make a ton of colors with the basic colors red, green, and blue. In fact, you can make all colors of the rainbow. LED stripes must be connected to an RGB+CCT Controller to take advantage of all features.