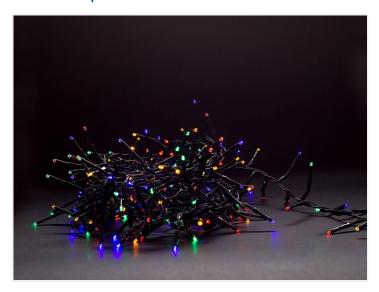

ely.



230V LED light chains for indoor and outdoor (IP44) use. The light chains have 8 different functions / light modes, that can be selected by pressing the switch that is placed on the driver. The memory function remembers the latest instruction.

Buy online at <u>www.matronics.eu/622033</u>

They are perfect for hanging outside on the house, garage, around the hedge or wherever you may see fit.

The light chains are available with either 400 LEDs, and a length of 8 meters light chain, or with 700 LEDs, and a length of 14 meters light chain. common for both is, that they have a 5-meter connection cable and a 230V driver, that allows you to connect it directly to your 230V outputs.

### Product overview

#### 400 LEDs



SKU 622033

#### **700 LEDs**



SKU 622035

# Product pictures