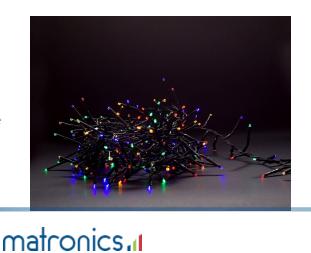

## Multicolor cluster LED light chain with memory

230V LED light chain for indoor and outdoor with 8 different functions. Available with 400 or 700 LEDs with a total length of 8 meters and 14 metres respectively.

230V LED light chains for indoor and outdoor (IP44) use. The light chains have 8 different functions / light modes, that can be selected by pressing the switch that is placed on the driver. The memory function remembers the latest instruction.

Buy online at <u>www.matronics.eu/622033</u>

They are perfect for hanging outside on the house, garage, around the hedge or wherever you may see fit.

The light chains are available with either 400 LEDs, and a length of 8 meters light chain, or with 700 LEDs, and a length of 14 meters light chain. common for both is, that they have a 5-meter connection cable and a 230V driver, that allows you to connect it directly to your 230V outputs.