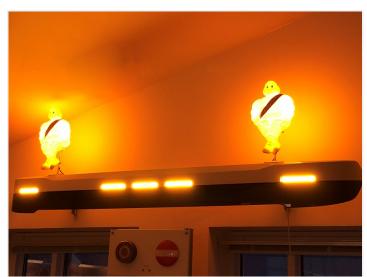

### Dual color + flash

Standard strobecolor is yellow, but it can be customized to eg. blue or white for special purpose vehicles.

There is 6 meter cable on the emitter with M8 connectors, that can be connected to the included controller. The controller manages the two colors, and automatically turn them off when you enable the strobe light. The controller itself has 3 meter wire. The cable has 4 wires: