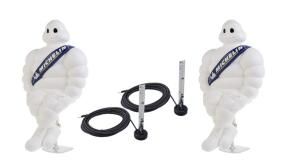

# Michelin Man / Mascot 40cm incl. additional position light - Kit

Complete kit with 2 Michelin men and additional position light. Choose between dual color or dual color + strobe.

Save money on a complete set of Michelin men and additional position light. A complete kit containing 2 pcs. official Michelin men on 40 cm with supplied additional position light. You can choose between 2 kits with either dual color or dual color + strobe respectively.

### Product overview

Kit I, 24V Dual Color Amber/white

SKU 170090-K1

Kit 2, 24V Dual Color Amber/white + Strobe sku 170090-k2