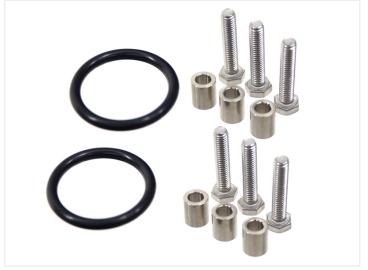

### Mounting

- Disassemble the bracket on the bottom of the man
- Drill a 20mm hole in the middle of the 3 bolts. See the drawing under pictures.
- Mount the big black sealing over the emitter
- Place the emitter in the hole you just drilled.
- The bracket is then placed over the end of the emitter.
- Use the supplied spacers and bolts to fasten the bracket.