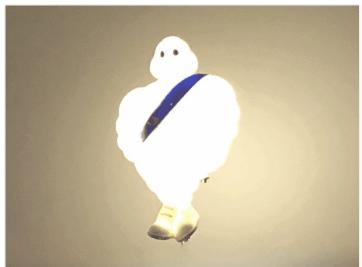

# Michelin Man / Mascot 40cm incl. additional position light - Kit

Complete kit with 2 Michelin men and additional position light. Choose between dual color or dual color + strobe.

Save money on a complete set of Michelin men and additional position light. A complete kit containing 2 pcs. official Michelin men on 40 cm with supplied additional position light. You can choose between 2 kits with either dual color or dual color + strobe respectively.

Powerful LED emitters for additional position light in the original big/large Michelin Man / Mascot / Bidendum on 42cm. Available in multiple colors, with and without strobe. The set is only available in 24V.