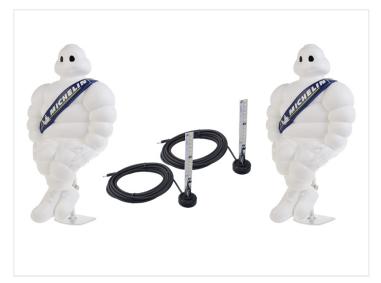

# Michelin Man / Mascot 40cm incl. additional position light - Kit

Complete kit with 2 Michelin men and additional position light. Choose between dual color or dual color + strobe.

Save money on a complete set of Michelin men and additional position light. A complete kit containing 2 pcs. official Michelin men on 40 cm with supplied additional position light. You can choose between 2 kits with either dual color or dual color + strobe respectively.

### Product overview

Kit I, 24V Dual Color Amber/white

SKU 170090-K1

Kit 2, 24V Dual Color Amber/white + Strobe sku 170090-k2