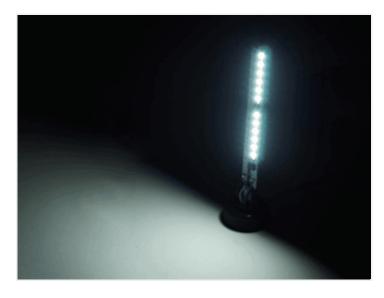

Powerful LED emitters for additional position light in the original big/large Michelin Man / Mascot / Bidendum on 42cm. Available in multiple colors, with and without strobe. The set is only available in 24V.

### Mounting

- Disassemble the bracket on the bottom of the man
- Drill a 20mm hole in the middle of the 3 bolts. See the drawing under pictures.
- Mount the big black sealing over the emitter
- Place the emitter in the hole you just drilled.
- The bracket is then placed over the end of the emitter.
- Use the supplied spacers and bolts to fasten the bracket.