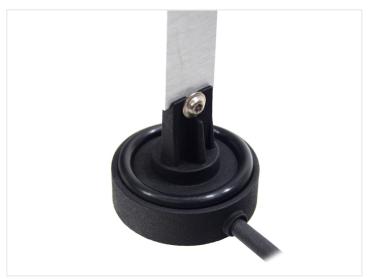

### Mounting

- Disassemble the bracket on the bottom of the man
- Drill a 20mm hole in the middle of the 3 bolts. See the drawing under pictures.
- Mount the big black sealing over the emitter
- Place the emitter in the hole you just drilled.
- The bracket is then placed over the end of the emitter.
- Use the supplied spacers and bolts to fasten the bracket.