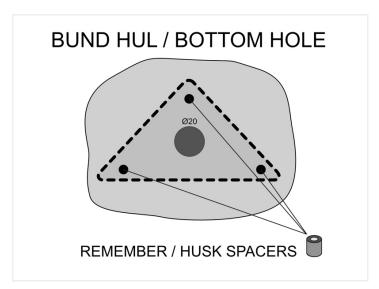

### Mounting

- Disassemble the bracket on the bottom of the man
- Drill a 20mm hole in the middle of the 3 bolts. See the drawing under pictures.
- Mount the big black sealing over the emitter
- Place the emitter in the hole you just drilled.
- The bracket is then placed over the end of the emitter.
- Use the supplied spacers and bolts to fasten the bracket.