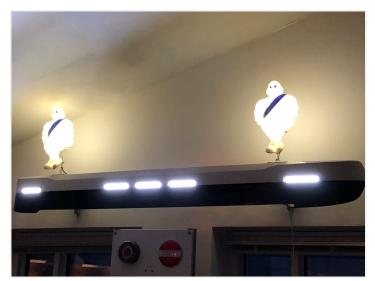

# Michelin Man / Mascot 40cm incl. additional position light - Kit

Complete kit with 2 Michelin men and additional position light. Choose between dual color or dual color + strobe.

Save money on a complete set of Michelin men and additional position light. A complete kit containing 2 pcs. official Michelin men on 40 cm with supplied additional position light. You can choose between 2 kits with either dual color or dual color + strobe respectively.

Powerful LED emitters for additional position light in the original big/large Michelin Man / Mascot / Bidendum on 42cm. Available in multiple colors, with and without strobe. The set is only available in 24V.