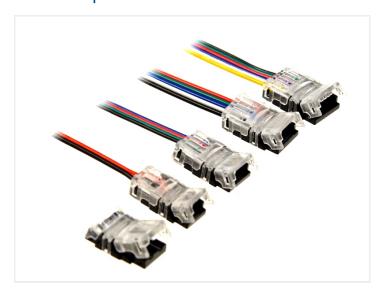

#### Easy connector for light strips

Various connectors for light strips for single color, RGB, and RGB+white respectively. A simple alternative to soldering.

Choose between the easy connectors for LED stripes in single color, RGB, RGBW, and RGB+CCT. The connectors also have different widths, so be aware that the connector of your needs, fits the light strip you want to connect them to.

They are an easy alternative to having to solder the wires on yourself. available as a connecter where you can connect 2 strips together at the soldering points, or as a connecter with the option to connect your own wires (+ / -).

#### Product overview

Single color, 8mm - Wire to strip

SKU 609270

## Single color, IOmm - Wire to strip

SKU 609273

## RGB, IOmm - Wire to strip

SKU 609276

#### RGB+W, IOmm - Wire to strip

SKU 609279

#### RGB+CCT, I2mm - Wire to strip

SKU 609283