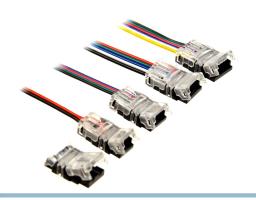

#### Easy connector for light strips

Various connectors for light strips for single color, RGB, and RGB+white respectively. A simple alternative to soldering.

Choose between the easy connectors for LED stripes in single color, RGB, RGBW, and RGB+CCT. The connectors also have different widths, so be aware that the connector of your needs, fits the light strip you want to connect them to.

They are an easy alternative to having to solder the wires on yourself. available as a connecter where you can connect 2 strips together at the soldering points, or as a connecter with the option to connect your own wires (+ / -).

It is important that you remove the paper on the tape before clamping the connection on it.

All connectors have a max consumption of 3A.

Max power at 12V: 36 Watt Max power at 24V: 72 Watt

Notice that these connectors only fit for striplights with 30, 60, and 120 leds pr meter. Cable is bought separately from the connector. The connectors are usually too big to be used in combination with our alu-profiles.

#### Product overview

Single color, 8mm - Wire to strip

SKU 609270

## Single color, IOmm - Wire to strip

SKU 609273

## RGB, IOmm - Wire to strip

SKU 609276

#### RGB+W, IOmm - Wire to strip

SKU 609279

#### RGB+CCT, I2mm - Wire to strip

SKU 609283