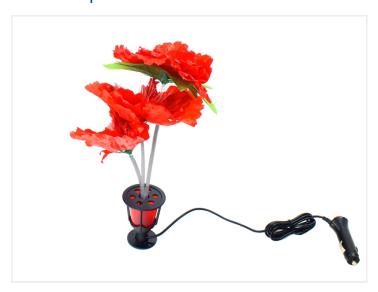

### Flower with LED light

Decorative red flower with LED light. Easily connected to 10-30V by cigar-plug.

Decorative red flower with LED light, that gives a very dimmed and pleasant light. The flower can be connected to 10-30V by its cigar plug, and can therefore be used in cars, trucks, and busses.

The flower has a 150cm long wire and there is also double-sided tape included for mounting so that you easily can fix it to your dashboard.

The stated dimensions are only indicative since the flowers can be adjusted slightly.

#### Red

SKU 170060 Dimensions: 300 x 220mm