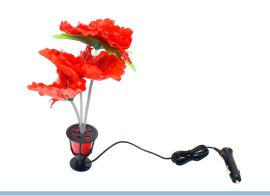

### Flower with LED light

Decorative red flower with LED light. Easily connected to 10-30V by cigar-plug.

Decorative red flower with LED light, that gives a very dimmed and pleasant light. The flower can be connected to 10-30V by its cigar plug, and can therefore be used in cars, trucks, and busses.

The flower has a 150cm long wire and there is also double-sided tape included for mounting so that you easily can fix it to your dashboard.

The stated dimensions are only indicative since the flowers can be adjusted slightly.

#### Red

SKU 170060 Dimensions: 300 x 220mm