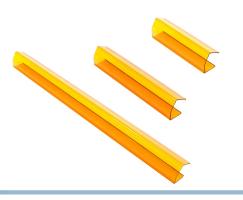

## Product overview

Yellow, Slim 18cm (3OW)

SKU 24606315

Yellow, Slim 52cm (IO5W)

SKU 24606317

Yellow, Slim 25cm (45W)

SKU 24606316

SKU 24606312

Yellow, Combo 56cm (I2OW)

## Product pictures