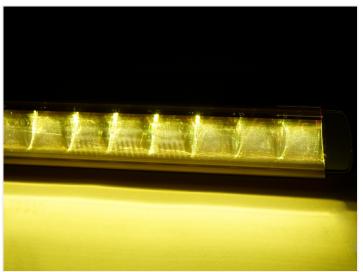

## Front cover for Black-series LED light bars

Yellow plastic-shields that fit our Black-series LED light bars. That gives the effect of a much more "warm" light.

Plastic-shields that fit our Black-series SLIM and COMBO LED light bars. The yellow shields convert the white / cold light into a nice yellow / warm light that is known from yellow halogen bulbs.

## Product pictures