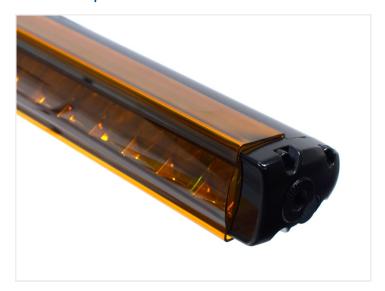

## Front cover for Black-series LED light bars

Yellow plastic-shields that fit our Black-series LED light bars. That gives the effect of a much more "warm" light.

Plastic-shields that fit our Black-series SLIM and COMBO LED light bars. The yellow shields convert the white / cold light into a nice yellow / warm light that is known from yellow halogen bulbs.

## Product pictures