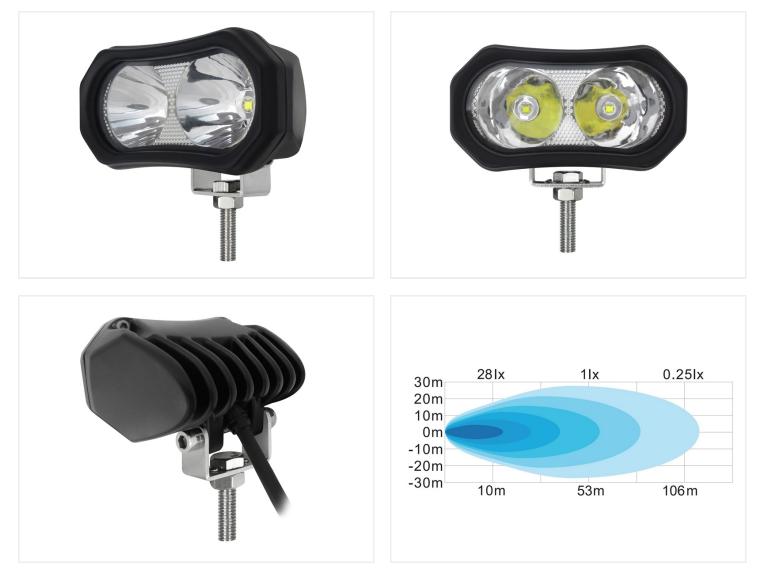

## IOW LED worklamp, IO-3OV

Compact 10W LED working lamp that, due to its low height, fits very well into fx your doorstep, or other places where you do not have a lot of space.

With its oval design and low height, this 10W LED worklamp is an obvious choice to sit on doorsteps on trucks or other places, where space is lacking. The worklamp has 2 powerful 5W CREE LED's, that provide up to 700 raw lumen.

The alu-housing is made out of diecast aluminum and has a powerful powder-coating and stainless steel bracket. The light color is 6000K and the lens of 90 degrees gives a good diffusion of light, suitable for work and back-up light.

#### IOW LED worklamp, IO-3OV

SKU 24606206 LEDs: 2 x 5W CREE LED light scattering: 90° Lumen: 700lm Voltage: 10-30V Colortemperature: 6000K Work temperature: -20°C to +50°C Consumtion (12V): 0,83A Consumtion (24V): 0,42A Dimensions: 45.7 x 61.3 x 1 x 92.4mm