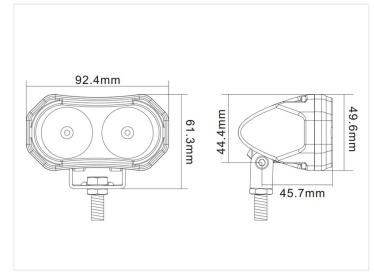

#### IOW LED worklamp, IO-3OV

SKU 24606206 LEDs: 2 x 5W CREE LED light scattering: 90° Lumen: 700lm Voltage: 10-30V Colortemperature: 6000K Work temperature: -20°C to +50°C Consumtion (12V): 0,83A Consumtion (24V): 0,42A Dimensions: 45.7 x 61.3 x 1 x 92.4mm