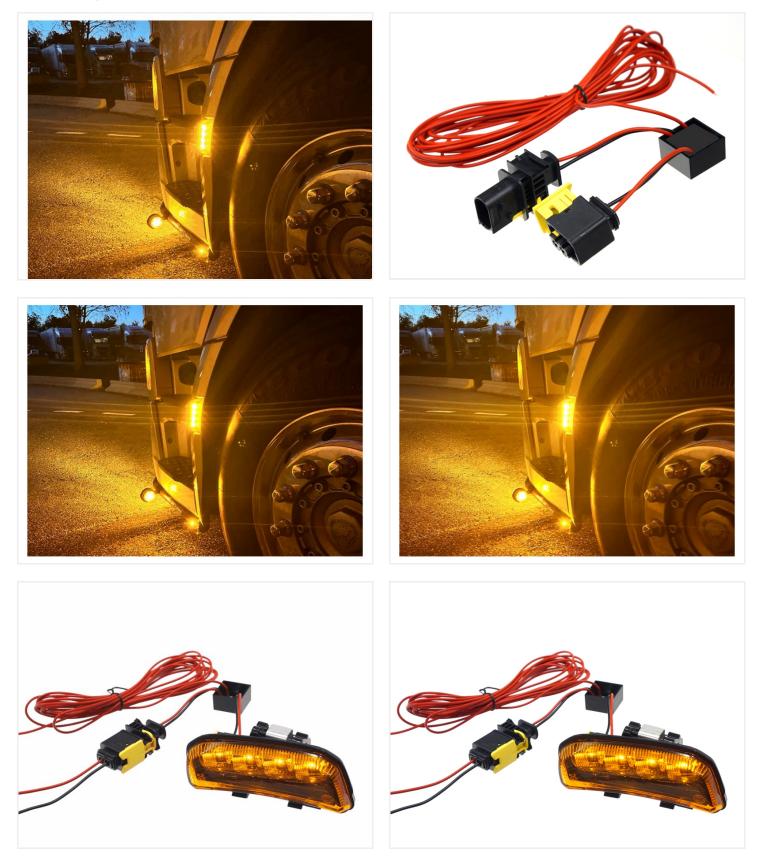

Original connectors are used on the input and output, you simply connect it to the original wire harness and the lamp. The extra wire is connected directly to position light. This makes it very easy to mount.

The controller in the black box is potted and waterproof.