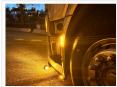

## Scania 2016+ adapter cable for positionlight in indicators

Simple adapter, so that you can use the indicators on the side of the cabin, as a position light. Extra wire is connected to position light.

## matronics.1

Buy online at <u>www.matronics.eu/249200</u>

Simple adapter, so that you can use the indicators on the side of the cabin, as a position light. The brightness will be dimmed compared to the indicator light. The indicator will work as usual with its high brightness, and it is still highly visible due to the difference in brightness.

Original connectors are used on the input and output, you simply connect it to the original wire harness and the lamp. The extra wire is connected directly to position light. This makes it very easy to mount.