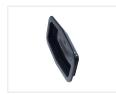

The bases are available with a depth of 12mm or 32mm respectively and that gives you the opportunity to give your truck a special look. The bases are potted in hard impact-resistant plastic and the screw holes are also marked.

## l2mm

SKU 24605280 Dimensions: 14.5 x 90 x 159mm

SKU 24605282 Dimensions: 34.5 x 90 x 160mm