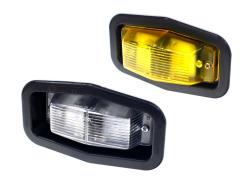

## Recessed base for Double-burner lamp

Recess your double-burner lamps with these bases and use the lamps as marker lamps on the side.

Recessed bases for your double-burner lamps. That gives you the opportunity to have the double-burners build-in into your side panels and use them as marker lamps without having them stick out too much and thereby also having them protected from blows.

The bases can be used with all our double-burner that you can find under related products down below. The bases are sold separately.