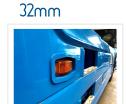

The bases are available with a depth of 12mm or 32mm respectively and that gives you the opportunity to give your truck a special look. The bases are potted in hard impact-resistant plastic and the screw holes are also marked.

## l2mm

SKU 24605280 Dimensions: 14.5 x 90 x 159mm

SKU 24605282 Dimensions: 34.5 x 90 x 160mm