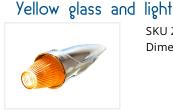

he lamps is the type Roadboy CLC-7321.

They are simply connected to 24V. Included are foam bases for mounting, that secures that you don't scratch, or any other way damage, the mounting surface. Also, you have a solid and waterproof base. Cable length is 20cm.

#### Dual color kits

Kits that consists of 2 x Dual color emitters and 2 x Torpedo lamps. Available with and without strobe light. You can read more about the emitter below:

#### Matronics Emitter

The original emitter can easily be replaced with <u>our own emitter</u>, that is available with brighter LEDs in different light colors, also dual color and dual color + strobe / flash.

## Product overview

#### Hvidt lys og glas



SKU 24607500 Dimensions: 89 x 387.4 x 89mm

#### 2 x lamps + Dual color emitters



SKU 24607500-KIT1



SKU 24607501 Dimensions: 89 x 387.4 x 89mm

### 2 x lamps + Dual color + strobe emitters

SKU 24607500-KIT2



# Product pictures