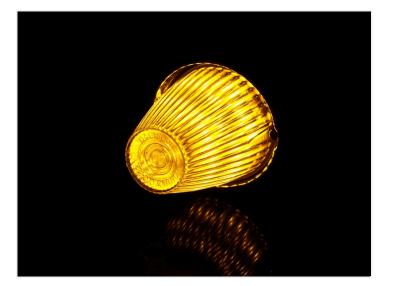

# LED Torpedo lamp 24V

Torpedo lamps with the right retro style with its chrome housing. LED technology with white or yellow light.

matronics.

Buy online at www.matronics.eu/24607500

On every truck with retro styling, this is a must-have! The Torpedo-lamps available with white or yellow/orange light, with clear and yellow/orange glass respectively. The lamps is the type Roadboy CLC-7321.