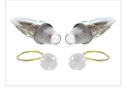

#### Dual color kits

Kits that consists of 2 x Dual color emitters and 2 x Torpedo lamps. Available with and without strobe light. You can read more about the emitter below:

#### Matronics Emitter

The original emitter can easily be replaced with <u>our own emitter</u>, that is available with brighter LEDs in different light colors, also dual color and dual color + strobe / flash.