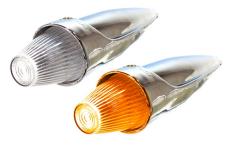

# LED Torpedo lamp 24V

Torpedo lamps with the right retro style with its chrome housing. LED technology with white or yellow light.

matronics.

Buy online at www.matronics.eu/24607500

On every truck with retro styling, this is a must-have! The Torpedo-lamps available with white or yellow/orange light, with clear and yellow/orange glass respectively. The lamps is the type Roadboy CLC-7321.