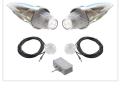

#### Dual color kits

Kits that consists of 2 x Dual color emitters and 2 x Torpedo lamps. Available with and without strobe light. You can read more about the emitter below:

#### Matronics Emitter

The original emitter can easily be replaced with <u>our own emitter</u>, that is available with brighter LEDs in different light colors, also dual color and dual color + strobe / flash.

#### 2 x lamps + Dual color emitters

SKU 24607500-KIT1

SKU 24607501 Dimensions: 89 x 387.4 x 89mm

### 2 x lamps + Dual color + strobe emitters

SKU 24607500-KIT2