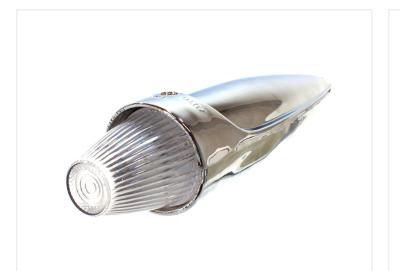

# LED Torpedo lamp 24V

Torpedo lamps with the right retro style with its chrome housing. LED technology with white or yellow light.

matronics.

Buy online at www.matronics.eu/24607500

On every truck with retro styling, this is a must-have! The Torpedo-lamps available with white or yellow/orange light, with clear and yellow/orange glass respectively. The lamps is the type Roadboy CLC-7321.

They are simply connected to 24V. Included are foam bases for mounting, that secures that you don't scratch, or any other way damage, the mounting surface. Also, you have a solid and waterproof base. Cable length is 20cm.

#### Hvidt lys og glas

SKU 24607500 Dimensions: 89 x 387.4 x 89mm