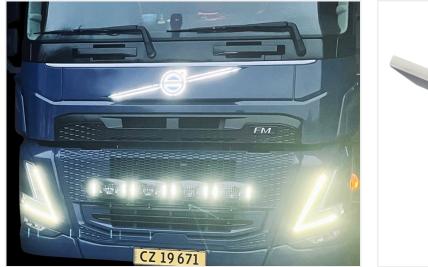

## Volvo Bars lightbase - Dual Color

Lightbase for the diagonal lines, on the sides of the Volvo-logo. The original lines fits in to the base, where they are glued in place.

Lightbase for the diagonal lines, on the sides of the Volvo-logo. The original lines fits in to the base, where they are glued in place.

The original lines are not included, but they are easily removed from the truck. The light base is glued in place on the truck, a good double adhesive tape could also be used.