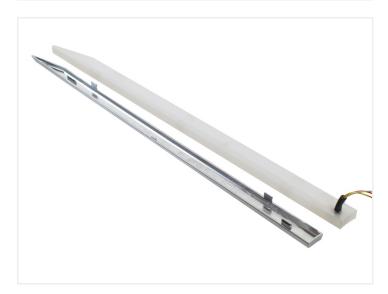

Be aware there are different sizes depend on model and year. Make sure your lines are 435mm or 375/388mmlong , otherwise they will not fit this base.

The base is made of the same diffuse white plastic as the light base for the emblems.

The original lines are not included, but they are easily removed from the truck. The light base is glued in place on the truck, a good double adhesive tape could also be used.