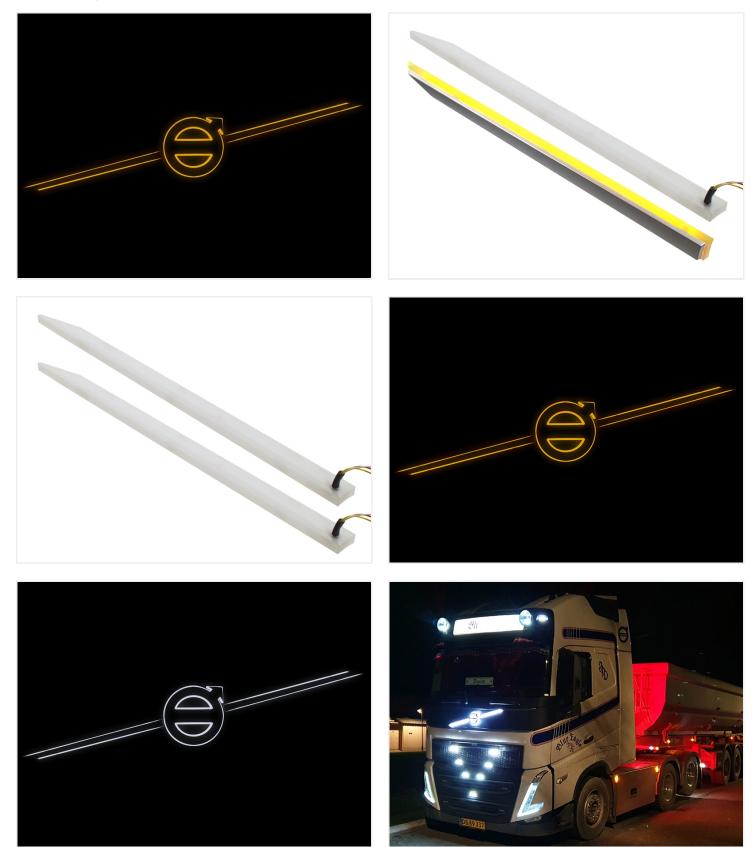

## Volvo Bars lightbase - Dual Color

Lightbase for the diagonal lines, on the sides of the Volvo-logo. The original lines fits in to the base, where they are glued in place.

Lightbase for the diagonal lines, on the sides of the Volvo-logo. The original lines fits in to the base, where they are glued in place.

Be aware there are different sizes depend on model and year. Make sure your lines are 435mm or 375/388mmlong , otherwise they will not fit this base.

The base is made of the same diffuse white plastic as the light base for the emblems.

The original lines are not included, but they are easily removed from the truck. The light base is glued in place on the truck, a good double adhesive tape could also be used.

### Connecting

The built in dual color light can be connected in various ways. The wires match the color the light base has. The light base turns on the light based on which wire is connected to plus, while the other is connected to minus. This makes it possible to connect the base this way: