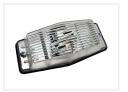

Loose glass for Double-burner

Loose glass for double-burner lamps in various colors.



If you have had a small accident and broken the glass, or would you like to change up the look of your double-burner lamps, we have loose glasses as a direct replacement. The glasses are available in yellow, orange, clear, smoked, and smoked orange. Each gives its own look, that fits your vehicle.

The glasses fit directly with your double-burner lamps, so no need for any adaptations - just change to a new one!

These are non-original glasses without E-mark

The glasses are sold separately.

# matronics.11

Buy online at www.matronics.eu/24605260

### Product overview

### Orange



SKU 24605260

#### JKO 24003200





SKU 24605262

#### Smoked



SKU 24605263

# Smoked red



SKU 24605265

## Clear



SKU 24605261

#### Red



SKU 24605266

# Smoked orange



SKU 24605264