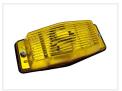

# Loose glass for Double-burner

Loose glass for double-burner lamps in various colors.



If you have had a small accident and broken the glass, or would you like to change up the look of your double-burner lamps, we have loose glasses as a direct replacement. The glasses are available in yellow, orange, clear, smoked, and smoked orange. Each gives its own look, that fits your vehicle.

The glasses fit directly with your double-burner lamps, so no need for any adaptations - just change to a new one!

These are non-original glasses without E-mark

The glasses are sold separately.

# matronics.11

Buy online at www.matronics.eu/24605260

### Product overview

### Orange



SKU 24605260

#### JKO 24003200





SKU 24605262

#### Smoked



SKU 24605263

# Smoked red



SKU 24605265

## Clear



SKU 24605261

#### Red



SKU 24605266

# Smoked orange



SKU 24605264