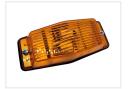

# Loose glass for Double-burner

Loose glass for double-burner lamps in various colors.



If you have had a small accident and broken the glass, or would you like to change up the look of your double-burner lamps, we have loose glasses as a direct replacement. The glasses are available in yellow, orange, clear, smoked, and smoked orange. Each gives its own look, that fits your vehicle.

The glasses fit directly with your double-burner lamps, so no need for any adaptations - just change to a new one!

These are non-original glasses without E-mark

The glasses are sold separately.

# matronics.11

Buy online at www.matronics.eu/24605260

### Product overview

### Orange



SKU 24605260

#### JKO 24003200





SKU 24605262

#### Smoked



SKU 24605263

# Smoked red



SKU 24605265

## Clear



SKU 24605261

#### Red



SKU 24605266

# Smoked orange



SKU 24605264