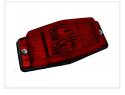

# Loose glass for Double-burner

Loose glass for double-burner lamps in various colors.



If you have had a small accident and broken the glass, or would you like to change up the look of your double-burner lamps, we have loose glasses as a direct replacement. The glasses are available in yellow, orange, clear, smoked, and smoked orange. Each gives its own look, that fits your vehicle.

The glasses fit directly with your double-burner lamps, so no need for any adaptations - just change to a new one!

These are non-original glasses without E-mark

The glasses are sold separately.

# matronics.11

Buy online at www.matronics.eu/24605260

### Product overview

### Orange



SKU 24605260

#### JKO 24003200





SKU 24605262

#### Smoked



SKU 24605263

# Smoked red



SKU 24605265

## Clear



SKU 24605261

#### Red



SKU 24605266

# Smoked orange



SKU 24605264