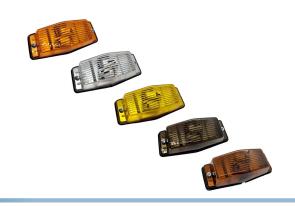

# Loose glass for Double-burner

Loose glass for double-burner lamps in various colors.

If you have had a small accident and broken the glass, or would you like to change up the look of your double-burner lamps, we have loose glasses as a direct replacement. The glasses are available in yellow, orange, clear, smoked, and smoked orange. Each gives its own look, that fits your vehicle.

The glasses fit directly with your double-burner lamps, so no need for any adaptations - just change to a new one!

These are non-original glasses without E-mark

The glasses are sold separately.