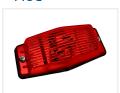

rner

Loose glass for double-burner lamps in various colors.



If you have had a small accident and broken the glass, or would you like to change up the look of your double-burner lamps, we have loose glasses as a direct replacement. The glasses are available in yellow, orange, clear, smoked, and smoked orange. Each gives its own look, that fits your vehicle.

The glasses fit directly with your double-burner lamps, so no need for any adaptations - just change to a new one!

These are non-original glasses without E-mark

The glasses are sold separately.

# matronics.11

Buy online at www.matronics.eu/24605260

### Product overview

### Orange



SKU 24605260

#### JKO 24003200





SKU 24605262

#### Smoked



SKU 24605263

# Smoked red



SKU 24605265

## Clear



SKU 24605261

#### Red



SKU 24605266

# Smoked orange



SKU 24605264