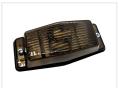

# Loose glass for Double-burner

Loose glass for double-burner lamps in various colors.



If you have had a small accident and broken the glass, or would you like to change up the look of your double-burner lamps, we have loose glasses as a direct replacement. The glasses are available in yellow, orange, clear, smoked, and smoked orange. Each gives its own look, that fits your vehicle.

The glasses fit directly with your double-burner lamps, so no need for any adaptations - just change to a new one!

These are non-original glasses without E-mark

The glasses are sold separately.

# matronics.11

Buy online at www.matronics.eu/24605260

### Product overview

### Orange



SKU 24605260

#### JKO 24003200





SKU 24605262

#### Smoked



SKU 24605263

# Smoked red



SKU 24605265

## Clear



SKU 24605261

#### Red



SKU 24605266

# Smoked orange



SKU 24605264