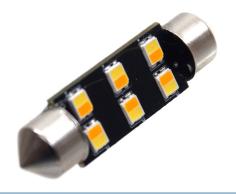

# Matronics Dual Color Festoon bulb

Bright Dual Color festoon bulb, with a total of 6 dual color LEDs. Changes color when polarity is flipped.

Bright Dual Color festoon bulb, with a total of 6 dual color LEDs. Changes color when polarity is flipped. This is either done with a 2-pole switch, or with one of our polarity flippers or color-changing controllers.

# Specifications

LEDs 6 x Dual color

#### Product overview