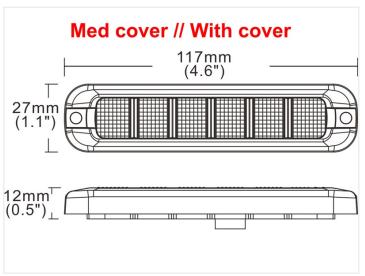

Night mode connected constantly to black / minus
- Red = Plus warning light (12V-24V)
- Black = Minus
- Yellow = Blink pattern / programs at minus.

### Blink pattern

When you pulse the yellow wire on black (minus) for less than 1 second, you switch between the 21 different flash patterns / programs.

In pulse between 3-5 seconds, you switch to the previous flash pattern / program.

If the pulse between 6-9 seconds, you switch to the first flash pattern / program.

# matronics.

Buy online at www.matronics.eu/731083A

#### **Specifications**

Voltage 12V - 24V

Temperature -30 to 60 grader

Certificates R65 (warning light) and R10 (EMC)

Flash patterns 21 LEDs 6 \* 4W

## Product overview

### Prostrobe Flex - R65



SKU 731083A Dimensions: 12 x 23 x 100mm

# Product pictures