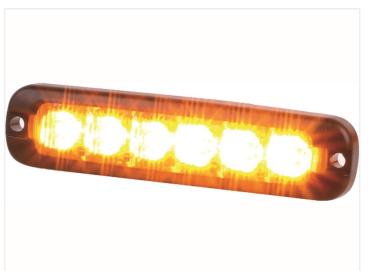

#### Prostrobe Flex - R65

Flexible LED strobe lamp that can be bent at a 120-degree angle. ECE R65 approved.

Flexible and flat LED strobe lamp that can be mounted on cars, trucks, and especially motorcycles, and connected to 12V and 24V. The lamps feature bright light and many programs. The LED lamp can be curved up to a 120-degree angle and is mounted with 3M self-adhesive tape sitting on the backside of the lamp.

The LED lamp is made of silicone, which gives its flexibility. The 6 \* 4W LEDs make sure that you get a bright yellow strobe light. There are a total of 21 different programs and also low intensity / night mode by the white wire. The LED strobe light is ECE R65 and R10 approved, and can legally be used throughout Europe and be used on public roads and highways.

### Prostrobe Flex - R65

SKU 731083A Dimensions: 12 x 23 x 100mm