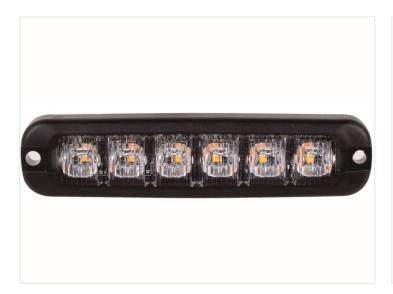

#### Prostrobe Flex - R65

Flexible LED strobe lamp that can be bent at a 120-degree angle. ECE R65 approved.

Flexible and flat LED strobe lamp that can be mounted on cars, trucks, and especially motorcycles, and connected to 12V and 24V. The lamps feature bright light and many programs. The LED lamp can be curved up to a 120-degree angle and is mounted with 3M self-adhesive tape sitting on the backside of the lamp.

### Prostrobe Flex - R65

SKU 731083A Dimensions: 12 x 23 x 100mm