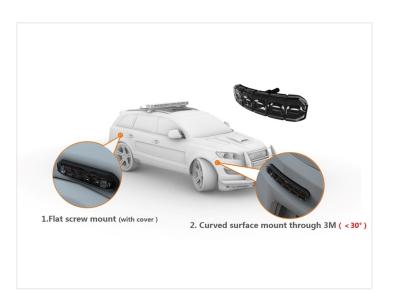

There are bolts, nuts, screws, and washers included for mounting the lamp. Furthermore, there is also a plastic bracket included for mounting on even surfaces.

You can find further information under downloads, where you can download our datasheet o the product, which has more information regarding the different blink patterns / programs.