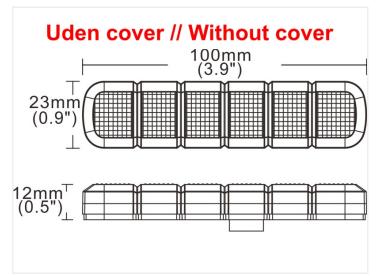

= Night mode connected constantly to black / minus
- Red = Plus warning light (12V-24V)
- Black = Minus
- Yellow = Blink pattern / programs at minus.

### Blink pattern

When you pulse the yellow wire on black (minus) for less than 1 second, you switch between the 21 different flash patterns / programs.

In pulse between 3-5 seconds, you switch to the previous flash pattern / program.

If the pulse between 6-9 seconds, you switch to the first flash pattern / program.

# matronics.

Buy online at www.matronics.eu/731083A

#### **Specifications**

Voltage 12V - 24V

Temperature -30 to 60 grader

Certificates R65 (warning light) and R10 (EMC)

Flash patterns 21 LEDs 6 \* 4W

## Product overview

### Prostrobe Flex - R65



SKU 731083A Dimensions: 12 x 23 x 100mm

# Product pictures