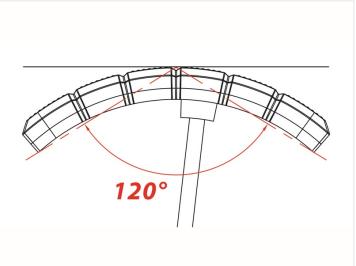

#### Prostrobe Flex - R65

Flexible LED strobe lamp that can be bent at a 120-degree angle. ECE R65 approved.

Flexible and flat LED strobe lamp that can be mounted on cars, trucks, and especially motorcycles, and connected to 12V and 24V. The lamps feature bright light and many programs. The LED lamp can be curved up to a 120-degree angle and is mounted with 3M self-adhesive tape sitting on the backside of the lamp.