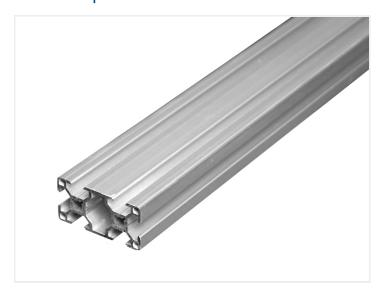

# Serie 30 - Euro-profile - 3060

Strong 3060 profile with 2 tracks on one side. The profile is produced in EU. Compatible with all series 30 accessoires.

Strong 3060 profile with 2 tracks on one side. All tracks are 8 mm. The profile is produced in EU.

The profile is compatible with all series 30 accessoires.

The 6.8mm cross center makes it easy to cut M8 threads, as there are space for chips.