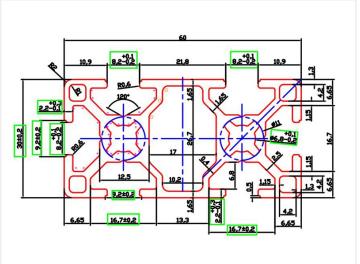

## **Specifications**

Alloy EN-AW 6063 T66

Anodizing 10-15 μm

Moment of inertia LX 5,03cm4 - LY 19,5cm4 Section of modulus Zx 3,356cm³ - Zy 6,502cm³

Weight 1,49 kg/m