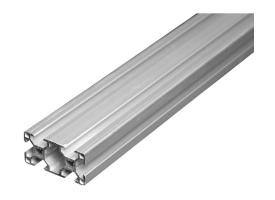

# Serie 30 - Euro-profile - 3060

Strong 3060 profile with 2 tracks on one side. The profile is produced in EU. Compatible with all series 30 accessoires.

Strong 3060 profile with 2 tracks on one side. All tracks are 8 mm. The profile is produced in EU.

The profile is compatible with all series 30 accessoires.

The 6.8mm cross center makes it easy to cut M8 threads, as there are space for chips.

## **Specifications**

Alloy EN-AW 6063 T66

Anodizing 10-15 μm

Moment of inertia LX 5,03cm4 - LY 19,5cm4 Section of modulus Zx 3,356cm³ - Zy 6,502cm³

Weight 1,49 kg/m