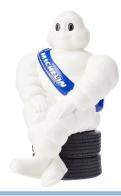

### Original Michelin Man / Mascot I9cm

Official and original Michelin man / mascot measuring 19cm for indoor use as decoration in fx front window.

The official and original Michelin man / mascot measuring 19cm for indoor use as decoration in fx the front window. The Michelin man is sitting on 2 tires made of real rubber.

If you drill a hole in the bottom measuring 35mm, you can place a Poppy LED lamp in the bottom of it, which makes it light up in the cabin.

Sold as 1 pc.