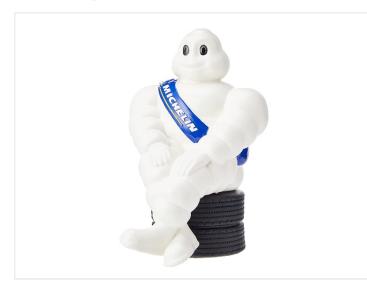

### Original Michelin Man / Mascot I9cm

Official and original Michelin man / mascot measuring 19cm for indoor use as decoration in fx front window.

The official and original Michelin man / mascot measuring 19cm for indoor use as decoration in fx the front window. The Michelin man is sitting on 2 tires made of real rubber.

If you drill a hole in the bottom measuring 35mm, you can place a Poppy LED lamp in the bottom of it, which makes it light up in the cabin.

Sold as 1 pc.