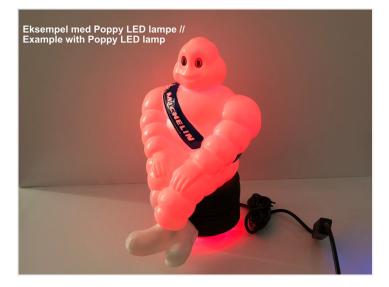

If you drill a hole in the bottom measuring 35mm, you can place a Poppy LED lamp in the bottom of it, which makes it light up in the cabin.

Sold as 1 pc.