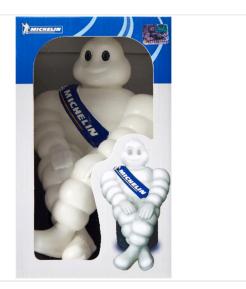

### Original Michelin Man / Mascot I9cm

Official and original Michelin man / mascot measuring 19cm for indoor use as decoration in fx front window.

The official and original Michelin man / mascot measuring 19cm for indoor use as decoration in fx the front window. The Michelin man is sitting on 2 tires made of real rubber.

If you drill a hole in the bottom measuring 35mm, you can place a Poppy LED lamp in the bottom of it, which makes it light up in the cabin.

Sold as 1 pc.