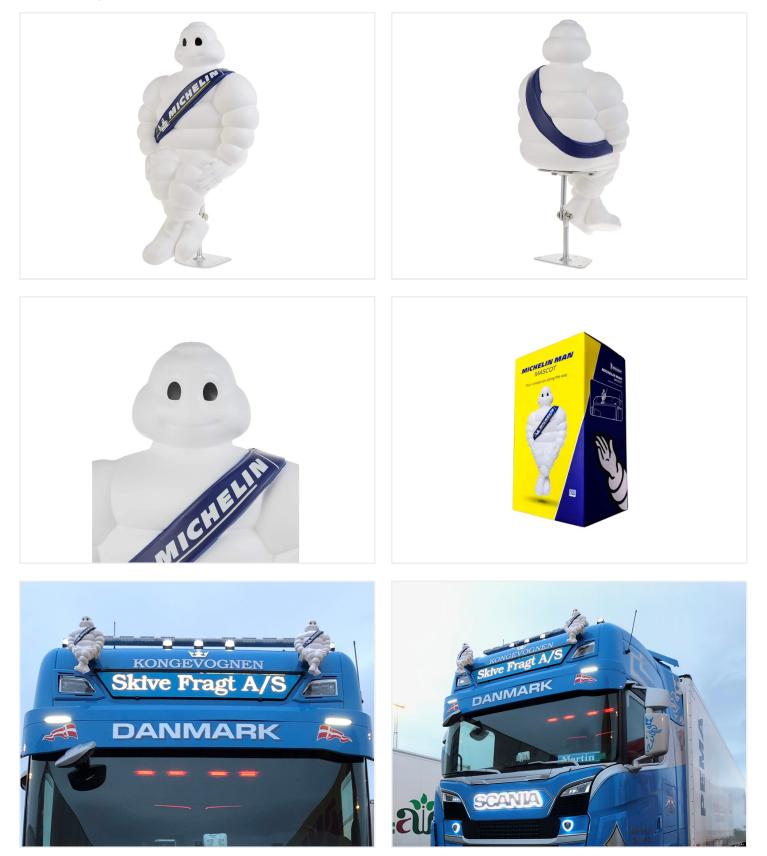

## Original Michelin Man / Mascot 40cm

Official and original Michelin man / mascot measuring 40cm - a true trucker classic!

matronics.

Buy online at www.matronics.eu/170090

The official and original Michelin man / mascot measuring 40cm, also called Bibendum. You have to say that it is a true trucker classic to have 2 on each side on top of the cab.

There comes a certificate of authenticity with a unique serial number to the Michelin man, and they are also marked with "Official MICHELIN product" on the underside, which confirms the authenticity.

The Michelin man is easily mounted with the supplied tiltable arm, that can be tilted if needed.

## Product pictures