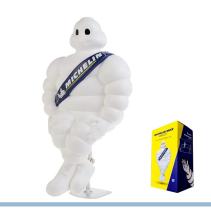

## Original Michelin Man / Mascot 40cm

Official and original Michelin man / mascot measuring 40cm - a true trucker classic!

matronics.

Buy online at www.matronics.eu/170090

The official and original Michelin man / mascot measuring 40cm, also called Bibendum. You have to say that it is a true trucker classic to have 2 on each side on top of the cab.

There comes a certificate of authenticity with a unique serial number to the Michelin man, and they are also marked with "Official MICHELIN product" on the underside, which confirms the authenticity.

The Michelin man is easily mounted with the supplied tiltable arm, that can be tilted if needed.