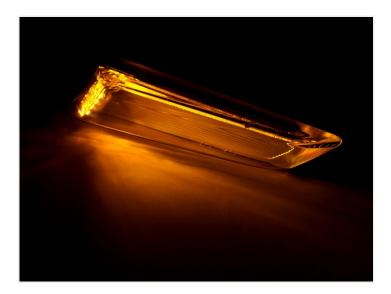

# Volvo FH 2021+ Adapter for position light in side indicator

Simple adapter, that makes it possible to have position lights in the indicator lamp, that is placed on the doors.

Simple adapter, that makes it possible to have position lights in the indicator lamp, that is placed on the doors. The indicator lamp will be turned on with the other position lights, but with dimmed brightness. When the truck then indicates, the lamp will light up at full brightness.

The lamp is disconnected from the original connector, and the adapter is put in between. The long 5m wire is then connected to the position light on the truck.

The adapter uses original connectors, and the controller is potted. We need to point out, that it is only the indicator light that is still E-approved and not for position light too.