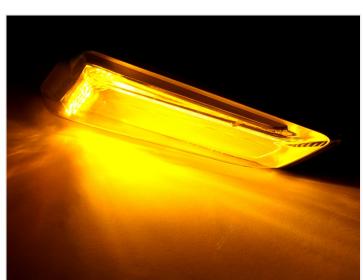

# Volvo FH 2021+ Adapter for position light in side indicator

Simple adapter, that makes it possible to have position lights in the indicator lamp, that is placed on the doors.

Simple adapter, that makes it possible to have position lights in the indicator lamp, that is placed on the doors. The indicator lamp will be turned on with the other position lights, but with dimmed brightness. When the truck then indicates, the lamp will light up at full brightness.

The lamp is disconnected from the original connector, and the adapter is put in between. The long 5m wire is then connected to the position light on the truck.

The adapter uses original connectors, and the controller is potted. We need to point out, that it is only the indicator light that is still E-approved and not for position light too.