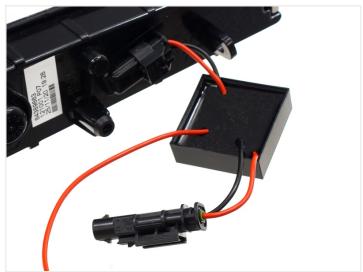

# Volvo FH 2021+ Adapter for position light in side indicator

Simple adapter, that makes it possible to have position lights in the indicator lamp, that is placed on the doors.

Simple adapter, that makes it possible to have position lights in the indicator lamp, that is placed on the doors. The indicator lamp will be turned on with the other position lights, but with dimmed brightness. When the truck then indicates, the lamp will light up at full brightness.

The lamp is disconnected from the original connector, and the adapter is put in between. The long 5m wire is then connected to the position light on the truck.

The adapter uses original connectors, and the controller is potted. We need to point out, that it is only the indicator light that is still E-approved and not for position light too.