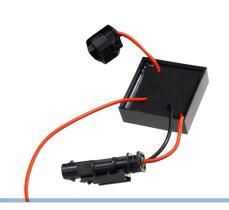

# Volvo FH 2021+ Adapter for position light in side indicator

Simple adapter, that makes it possible to have position lights in the indicator lamp, that is placed on the doors.

Simple adapter, that makes it possible to have position lights in the indicator lamp, that is placed on the doors. The indicator lamp will be turned on with the other position lights, but with dimmed brightness. When the truck then indicates, the lamp will light up at full brightness.

The lamp is disconnected from the original connector, and the adapter is put in between. The long 5m wire is then connected to the position light on the truck.

The adapter uses original connectors, and the controller is potted. We need to point out, that it is only the indicator light that is still E-approved and not for position light too.