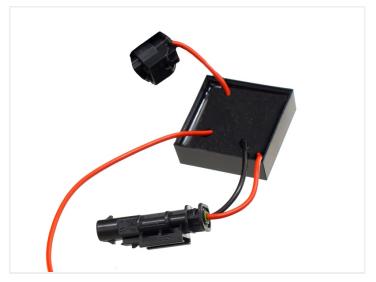

# Volvo FH 2021+ Adapter for position light in side indicator

Simple adapter, that makes it possible to have position lights in the indicator lamp, that is placed on the doors.

Simple adapter, that makes it possible to have position lights in the indicator lamp, that is placed on the doors. The indicator lamp will be turned on with the other position lights, but with dimmed brightness. When the truck then indicates, the lamp will light up at full brightness.

The lamp is disconnected from the original connector, and the adapter is put in between. The long 5m wire is then connected to the position light on the truck.

The adapter uses original connectors, and the controller is potted. We need to point out, that it is only the indicator light that is still E-approved and not for position light too.