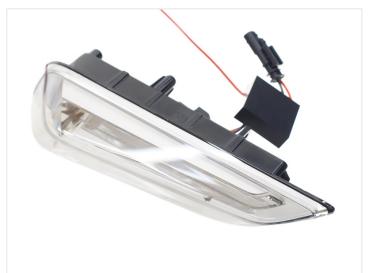

# Volvo FH 2021+ Adapter for position light in side indicator

Simple adapter, that makes it possible to have position lights in the indicator lamp, that is placed on the doors.

Simple adapter, that makes it possible to have position lights in the indicator lamp, that is placed on the doors. The indicator lamp will be turned on with the other position lights, but with dimmed brightness. When the truck then indicates, the lamp will light up at full brightness.

The lamp is disconnected from the original connector, and the adapter is put in between. The long 5m wire is then connected to the position light on the truck.

The adapter uses original connectors, and the controller is potted. We need to point out, that it is only the indicator light that is still E-approved and not for position light too.