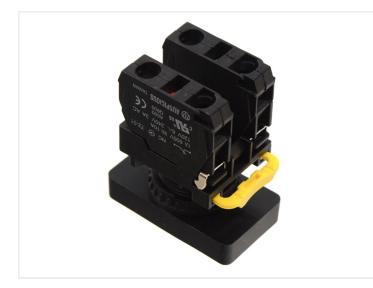

- Switch
- Coupling
- Contact-block (1-2 pcs.)

#### Coupling

The coupling is simple pushed on to the bottom of the switch. The coupling is easy to take of again, by pushing the yellow parts, and pulling the coupling from the switch. This makes it easy to connect and replace.

#### Contact-blocks

There is space for 2 contact blocks on a coupling. These are simply places in the coupling where they fasten. They are easy to remove again. The contactblocks are activated when the switch is pushed down.