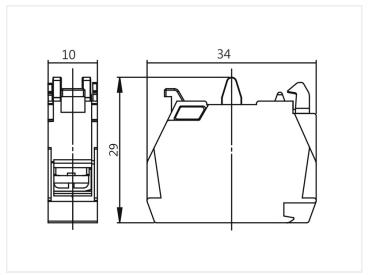

- Switch
- Coupling
- Contact-block (1-2 pcs.)

#### Coupling

The coupling is simple pushed on to the bottom of the switch. The coupling is easy to take of again, by pushing the yellow parts, and pulling the coupling from the switch. This makes it easy to connect and replace.

#### Contact-blocks

There is space for 2 contact blocks on a coupling. These are simply places in the coupling where they fasten. They are easy to remove again. The contactblocks are activated when the switch is pushed down.