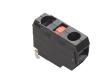

#### Contact-blocks

There is space for 2 contact blocks on a coupling. These are simply places in the coupling where they fasten. They are easy to remove again. The contactblocks are activated when the switch is pushed down.

- NO contact block (green) connects the two screw-terminals when activated
- NC contact block (red) diconnects the two screw-terminals when activated

Buy online at <u>www.matronics.eu/519060</u>

matronics.