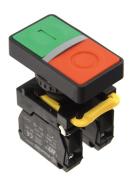

## Auspicious T2 - On/Off switch

Combined start / stop switch for mounting in a Ø22mm hole. Easy to mount with NO and NC terminals.

Combined start / stop switch for mounting in a Ø22mm hole. Easy to mount with NO and NC terminals. A complete solution consists of these seperate parts:

- NO contact block (green) connects the two screw-terminals when activated
- NC contact block (red) diconnects the two screw-terminals when activated

Buy online at <u>www.matronics.eu/519060</u>

matronics.