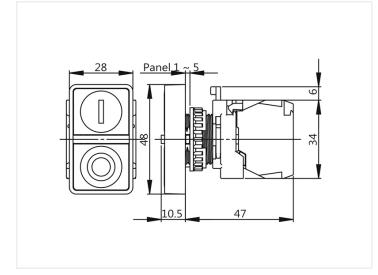

## Auspicious T2 - On/Off switch

Combined start / stop switch for mounting in a Ø22mm hole. Easy to mount with NO and NC terminals.

Combined start / stop switch for mounting in a Ø22mm hole. Easy to mount with NO and NC terminals. A complete solution consists of these seperate parts:

### Product overview