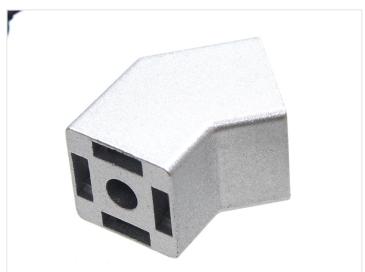

## Serie 30 - 45 degree end-bracket

Bracket for joining two series 30 profiles in a 45 degree angle. Bolted on to the end. Cover for nice finish included.

Bracket for joining two series 30 profiles in a 45 degree angle. You cut thread (M8) in the end of the profiles, and the bracket is bolted on to the ends. The small metal pieces are put in to the bracket, where they go in to the profile, and prevent the bracket to be twisted / rotated.

matronics.11

Buy online at <a href="https://www.matronics.eu/A300217">www.matronics.eu/A300217</a>

A black plastic-cover for nice finish included.