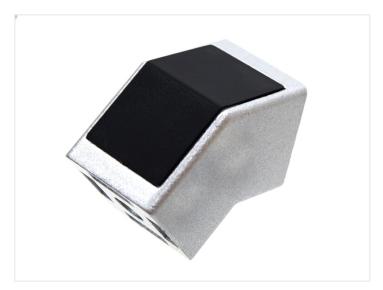

## Serie 30 - 45 degree end-bracket

Bracket for joining two series 30 profiles in a 45 degree angle. Bolted on to the end. Cover for nice finish included.

Bracket for joining two series 30 profiles in a 45 degree angle. You cut thread (M8) in the end of the profiles, and the bracket is bolted on to the ends. The small metal pieces are put in to the bracket, where they go in to the profile, and prevent the bracket to be twisted / rotated.

## Product overview

Serie 30 - 45 degree end-bracket