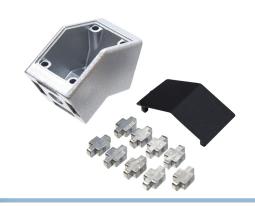

## Serie 30 - 45 degree end-bracket

Bracket for joining two series 30 profiles in a 45 degree angle. Bolted on to the end. Cover for nice finish included.

Bracket for joining two series 30 profiles in a 45 degree angle. You cut thread (M8) in the end of the profiles, and the bracket is bolted on to the ends. The small metal pieces are put in to the bracket, where they go in to the profile, and prevent the bracket to be twisted / rotated.

matronics.11

Buy online at <a href="https://www.matronics.eu/A300217">www.matronics.eu/A300217</a>

A black plastic-cover for nice finish included.