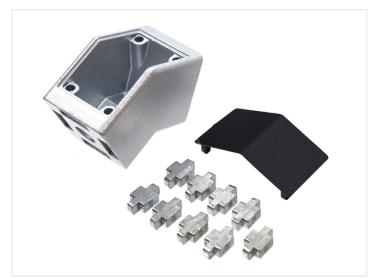

## Serie 30 - 45 degree end-bracket

Bracket for joining two series 30 profiles in a 45 degree angle. Bolted on to the end. Cover for nice finish included.

Bracket for joining two series 30 profiles in a 45 degree angle. You cut thread (M8) in the end of the profiles, and the bracket is bolted on to the ends. The small metal pieces are put in to the bracket, where they go in to the profile, and prevent the bracket to be twisted / rotated.

matronics.11

Buy online at <a href="https://www.matronics.eu/A300217">www.matronics.eu/A300217</a>

A black plastic-cover for nice finish included.