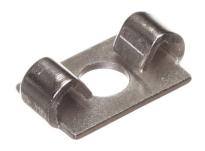

## Serie 20 - End fastener

Prevents turning of the profiles in a 90-degree joint, so that the bolt does not loosen itself.

Clever clamp for series 20 profiles, that is used in 90-degree joints of two profiles. You will need a M5 bolt with round head to use this clamp.

The clamp is bolted on to the end of profile 1, where after your side profile 2 in over the clamp. The bolt is then fastened through profile 2 by using a access hole.

As the clamp is inserted in to both profiles, this prevents the profiles from twisting, and thus lostening the bolt.