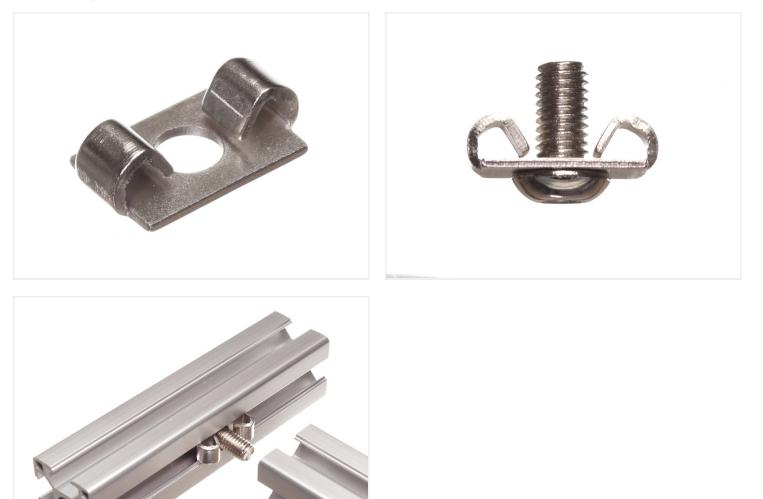

## Serie 20 - End fastener

Prevents turning of the profiles in a 90-degree joint, so that the bolt does not loosen itself.

Clever clamp for series 20 profiles, that is used in 90-degree joints of two profiles. You will need a M5 bolt with round head to use this clamp.

The clamp is bolted on to the end of profile 1, where after your side profile 2 in over the clamp. The bolt is then fastened through profile 2 by using a access hole.

As the clamp is inserted in to both profiles, this prevents the profiles from twisting, and thus lostening the bolt.

## Product pictures