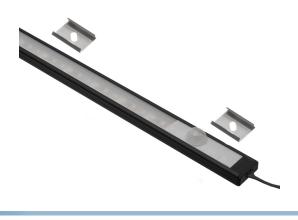

Matronics Interior Lightbar with a Motion Sensor (Sort) (Black), 49cm - I2V 4,IW - Warm white 3000K -Clearance 82

Completely assembled Matronics Interior Lightbar with a Motion Sensor (Sort) (Black) 49cm length, with 12V Warm white 3000K LED strip.

Completely assembled Matronics Interior Lightbar with a Motion Sensor (Sort) (Black) 49cm length, with 12V Warm white 3000K LED strip.

You can find more description about this product on the product page.

## Data: Length: 49cm Watt: 4,1 Watt Color: Warm white 3000K Beam: 120 grader Light output: 343 lumen Voltage: 12V