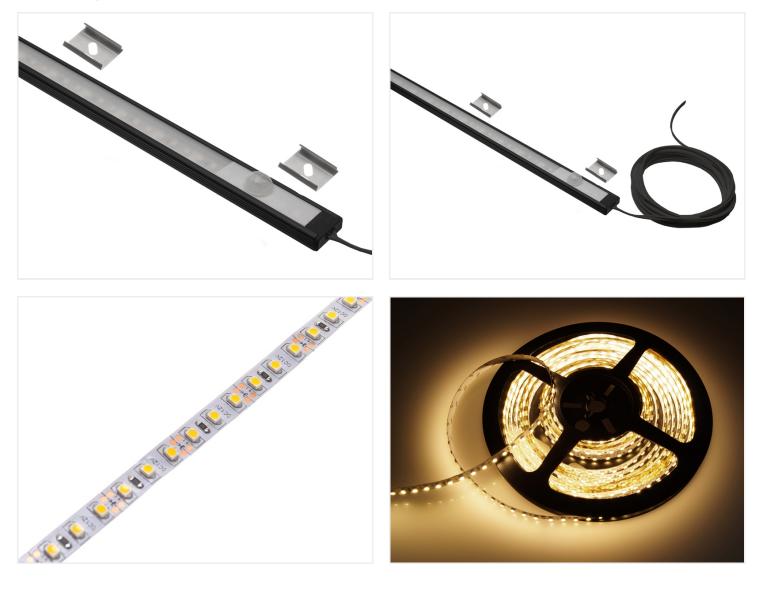

Matronics Interior Lightbar with a Motion Sensor (Sort) (Black), 49cm - I2V 4,IW - Warm white 3000K -Clearance 82

Completely assembled Matronics Interior Lightbar with a Motion Sensor (Sort) (Black) 49cm length, with 12V Warm white 3000K LED strip.

Completely assembled Matronics Interior Lightbar with a Motion Sensor (Sort) (Black) 49cm length, with 12V Warm white 3000K LED strip.

You can find more description about this product on the product page.

## Data: Length: 49cm Watt: 4,1 Watt Color: Warm white 3000K Beam: 120 grader Light output: 343 lumen Voltage: 12V