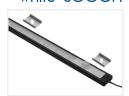

Matronics Interior Lightbar with a Motion Sensor (Sort) (Black), 49cm - I2V 4,IW - Warm white 3000K -Clearance 82

Completely assembled Matronics Interior Lightbar with a Motion Sensor (Sort) (Black) 49cm length, with 12V Warm white 3000K LED strip.

Completely assembled Matronics Interior Lightbar with a Motion Sensor (Sort) (Black) 49cm length, with 12V Warm white 3000K LED strip.

You can find more description about this product on the product page.

## Data: Length: 49cm Watt: 4,1 Watt Color: Warm white 3000K Beam: 120 grader Light output: 343 lumen Voltage: 12V