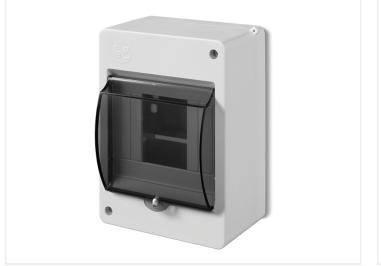

### Mini-Control cabinet with DIN rail, IP3O

Compact enclosure with space for DIN-rail components, and a lid for access to setup and control these.

Compact enclosure with space for DIN-rail components, and a lid for access to setup and control these.

There is s built-in plastic DIN-rail, allowing you to mount components right away.

### Product overview

 $I4O \times 95 \times 83$  (4 DIN modules)

SKU 660618