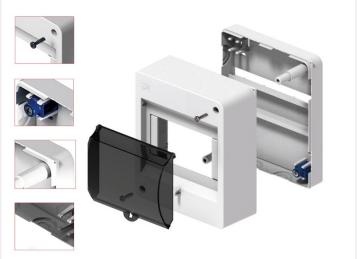

### Mini-Control cabinet with DIN rail, IP3O

Compact enclosure with space for DIN-rail components, and a lid for access to setup and control these.

Compact enclosure with space for DIN-rail components, and a lid for access to setup and control these.

There is s built-in plastic DIN-rail, allowing you to mount components right away.

### Product overview

 $I4O \times 95 \times 83$  (4 DIN modules)

SKU 660618