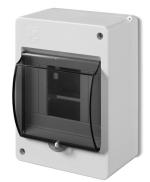

### Mini-Control cabinet with DIN rail, IP3O

Compact enclosure with space for DIN-rail components, and a lid for access to setup and control these.

Compact enclosure with space for DIN-rail components, and a lid for access to setup and control these.

There is s built-in plastic DIN-rail, allowing you to mount components right away.

### Product overview

 $I4O \times 95 \times 83$  (4 DIN modules)

SKU 660618