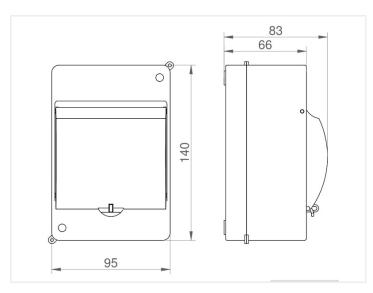

### Product overview

 $I4O \times 95 \times 83$  (4 DIN modules)

SKU 660618

## Product pictures