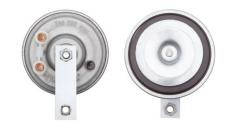

### Electrical horn, deep / 335Hz - I2V, UNECE

Powerful electrical horn, with a deep horn-sound. Connected to 12V for activation. ECE approved for mounting on road vehicle.

Powerful "rich tone" electrical horn, with a deep horn-sound. Connected to 12V for activation. ECE approved for mounting on road vehicles (R28).

Teflon insert protects the horn against water (IP54), and it has a corrosion protected surface.

There is M8 thread on the bracket, and it is easily bolted on anywhere.

#### Electrical horn, deep / 335Hz - I2V, UNECE

' SKU 670510 Dimensions: 54 x Ø97 x 122mm