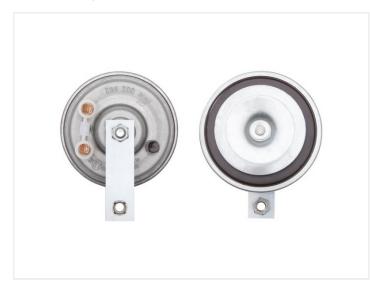

### Electrical horn, deep / 335Hz - I2V, UNECE

Powerful electrical horn, with a deep horn-sound. Connected to 12V for activation. ECE approved for mounting on road vehicle.

Powerful "rich tone" electrical horn, with a deep horn-sound. Connected to 12V for activation. ECE approved for mounting on road vehicles (R28).

Teflon insert protects the horn against water (IP54), and it has a corrosion protected surface.

There is M8 thread on the bracket, and it is easily bolted on anywhere.

#### Electrical horn, deep / 335Hz - I2V, UNECE

' SKU 670510 Dimensions: 54 x Ø97 x 122mm