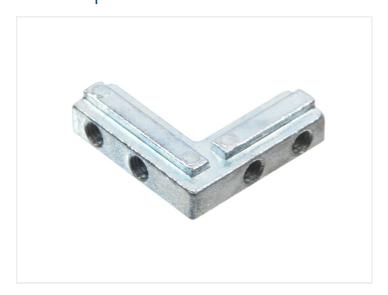

### Serie 15 - Hidden bracket, type I

Connector for assembling two series 15 profiles in 90 degress. Inserted into the track and fastened with 4 pinol screws.

Connector for assembling two series 15 profiles in 90 degress. Inserted into the track and fastened with 4 pinol screws.

The indent on the bracket makes it possible to connect one profile to the middle of the other.

### Serie 15 - Hidden bracket, type I

SKU A150310K Dimensions: 30 x 30 x 10mm