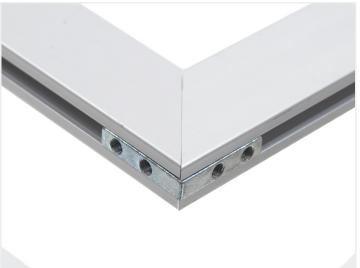

### Serie 15 - Hidden bracket, type I

Connector for assembling two series 15 profiles in 90 degress. Inserted into the track and fastened with 4 pinol screws.

Connector for assembling two series 15 profiles in 90 degress. Inserted into the track and fastened with 4 pinol screws.

The indent on the bracket makes it possible to connect one profile to the middle of the other.