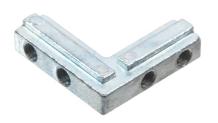

### Serie 15 - Hidden bracket, type I

Connector for assembling two series 15 profiles in 90 degress. Inserted into the track and fastened with 4 pinol screws.

Connector for assembling two series 15 profiles in 90 degress. Inserted into the track and fastened with 4 pinol screws.

The indent on the bracket makes it possible to connect one profile to the middle of the other.

### Serie 15 - Hidden bracket, type I

SKU A150310K Dimensions: 30 x 30 x 10mm