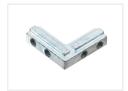

### Serie 15 - Hidden bracket, type I

Connector for assembling two series 15 profiles in 90 degress. Inserted into the track and fastened with 4 pinol screws.

Connector for assembling two series 15 profiles in 90 degress. Inserted into the track and fastened with 4 pinol screws.

The indent on the bracket makes it possible to connect one profile to the middle of the other.

### Serie 15 - Hidden bracket, type I

SKU A150310K Dimensions: 30 x 30 x 10mm