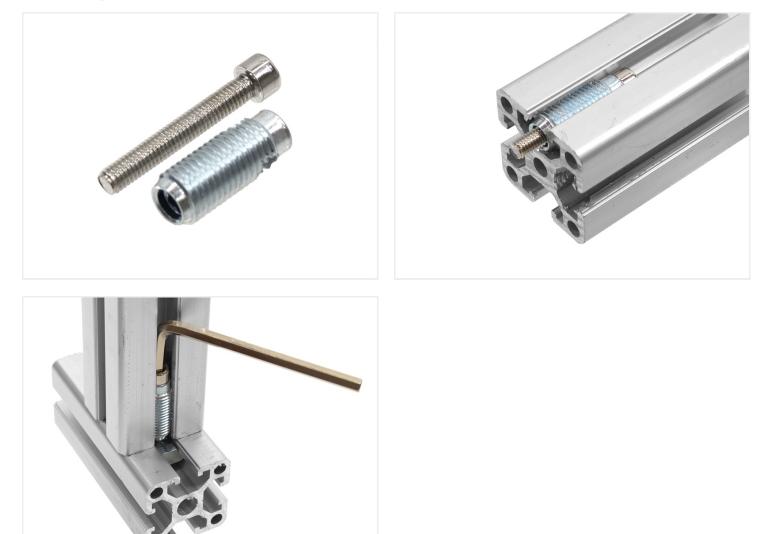

#### Serie 40 - Automatic connector

Screwed in to the end of a track on a series 40 profile, where after the included bolt is put through and used for fastening.

Screwed in to the end of a track on a series 40 profile, where after the included bolt is put through and used for fastening, eg. with a sliding nut or spring nut.

The connector has a flat end that is put in to the track, where after you turn the connector in. Notice that the thread is reversed. There is a hexagonal head on the indside, and you can use a powerful drill to turn it in, eg. with low speed / gear.