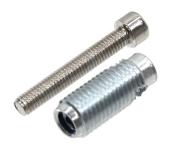

#### Serie 40 - Automatic connector

Screwed in to the end of a track on a series 40 profile, where after the included bolt is put through and used for fastening.

Screwed in to the end of a track on a series 40 profile, where after the included bolt is put through and used for fastening, eg. with a sliding nut or spring nut.

The connector has a flat end that is put in to the track, where after you turn the connector in. Notice that the thread is reversed. There is a hexagonal head on the indside, and you can use a powerful drill to turn it in, eg. with low speed / gear.