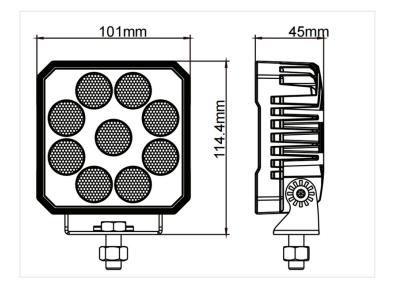

### 54W LED Work light, Flood 10-30V

SKU 24606284 Lumen: 5200lm Voltage: 10-30V

Consumtion 12V / 24V: 5,32A / 2,76A

LEDs: 9 x 6W OSRAM Light beam: 90 degrees

Dimensions: 45 x 114.4 x 101mm