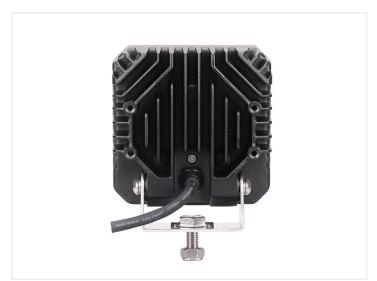

## 54W LED Work light, Flood 10-30V

Very bright work light with 9 powerful Osram LEDs.

Extremely powerful LED work lamp that with its  $9 \times 6W$  Osram LEDs gives a total of real 5200 lumens.

The LED work lamp is available in a FLOOD version, which means that it has a good and broad diffusion of light with its 90 degrees, and is therefore ideal for work lights close by. The housing is made of cast solid aluminum, with large cooling coils for heat dissipation.

Includes brackets and bolts and nuts for attaching it. IP67 / IP69K

# Product pictures