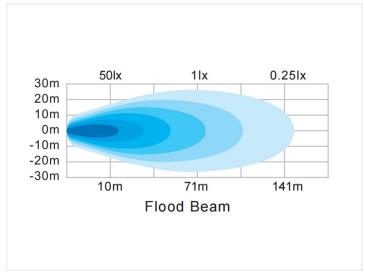

## 54W LED Work light, Flood 10-30V

Very bright work light with 9 powerful Osram LEDs.

Extremely powerful LED work lamp that with its  $9 \times 6W$  Osram LEDs gives a total of real 5200 lumens.

The LED work lamp is available in a FLOOD version, which means that it has a good and broad diffusion of light with its 90 degrees, and is therefore ideal for work lights close by. The housing is made of cast solid aluminum, with large cooling coils for heat dissipation.

### 54W LED Work light, Flood 10-30V

SKU 24606284 Lumen: 5200lm Voltage: 10-30V

Consumtion 12V / 24V: 5,32A / 2,76A

LEDs: 9 x 6W OSRAM Light beam: 90 degrees

Dimensions: 45 x 114.4 x 101mm