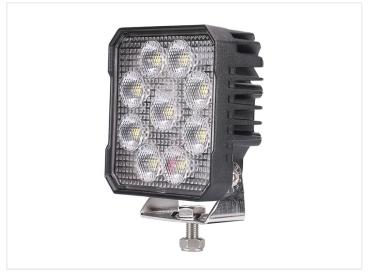

## 54W LED Work light, Flood 10-30V

Very bright work light with 9 powerful Osram LEDs.

Extremely powerful LED work lamp that with its  $9 \times 6W$  Osram LEDs gives a total of real 5200 lumens.

The LED work lamp is available in a FLOOD version, which means that it has a good and broad diffusion of light with its 90 degrees, and is therefore ideal for work lights close by. The housing is made of cast solid aluminum, with large cooling coils for heat dissipation.

### 54W LED Work light, Flood 10-30V

SKU 24606284 Lumen: 5200lm Voltage: 10-30V

Consumtion 12V / 24V: 5,32A / 2,76A

LEDs: 9 x 6W OSRAM Light beam: 90 degrees

Dimensions: 45 x 114.4 x 101mm