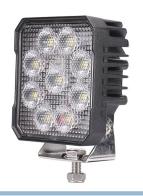

## 54W LED Work light, Flood 10-30V

Very bright work light with 9 powerful Osram LEDs.

Extremely powerful LED work lamp that with its  $9 \times 6W$  Osram LEDs gives a total of real 5200 lumens.

The LED work lamp is available in a FLOOD version, which means that it has a good and broad diffusion of light with its 90 degrees, and is therefore ideal for work lights close by. The housing is made of cast solid aluminum, with large cooling coils for heat dissipation.

### 54W LED Work light, Flood 10-30V

SKU 24606284 Lumen: 5200lm Voltage: 10-30V

Consumtion 12V / 24V: 5,32A / 2,76A

LEDs: 9 x 6W OSRAM Light beam: 90 degrees

Dimensions: 45 x 114.4 x 101mm