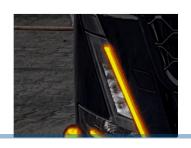

#### Volvo FH5 / FM5 LED DRL conversion kit 2021+

A complete set with LED light emitters for retrofitting your Volvo FH' white light. Fits both LED and halogen headlights. Available in yellow and white. From 2021+.

Complete set LED emitters for retrofitting your Volvo FH5 or FM5 with amber DRL, or simply for replacing your emitters if one of the original breaks. These fit Volvo FH5 and FM5 from 2021 and forward. There are in total 8 high-power LEDs per set with an output that is equivalent to the original.

Fits both LED and halogen headlights.

The emitters are designed for optimal durability, with powerful high-power LEDs placed on aluminum PCBs, while the original is standard PCBs. The aluminum increases the heat transfer to the heat sinks and ensures the maximum life span of the LEDs. The original connectors are used on all emitters, so connecting them is straightforward.