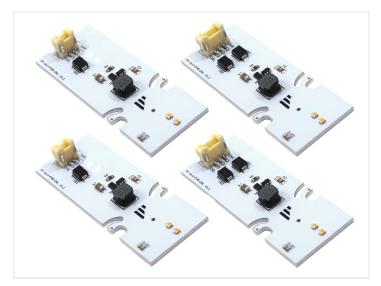

Complete set LED emitters for retrofitting your Volvo FH5 or FM5 with amber DRL, or simply for replacing your emitters if one of the original breaks. These fit Volvo FH5 and FM5 from 2021 and forward. There are in total 8 high-power LEDs per set with an output that is equivalent to the original.

Fits both LED and halogen headlights.

The emitters are designed for optimal durability, with powerful high-power LEDs placed on aluminum PCBs, while the original is standard PCBs. The aluminum increases the heat transfer to the heat sinks and ensures the maximum life span of the LEDs. The original connectors are used on all emitters, so connecting them is straightforward.

Notice that the emitters are not e-approved.

Each set contains four emitters and thermal paste for the mounting. There are two emitters for each side.