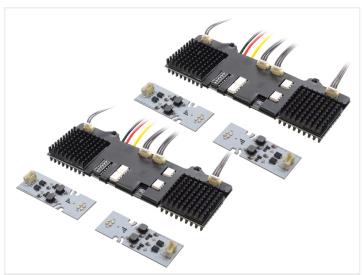

#### Dual Color

The Dual color kit makes it possible to switch between white and yellow DRL. 6 DIP-switches makes it possible to adjust how the different controls operate. Especially notice DIP5, that makes it possible to choose the color temperature of the white light - warm white 2700K or xenon white 6000K. Dual color strobe will stay Yellow and 6000K irregardless of setting.

The kit consists of 2 controllers, 4 emitters and wires for connecting everything. Read more under the manual tab below.

- DIP 1 + DIP 2: Strobe mode (4 modes in total)
- DIP 3: Split strobe (both stripes strobe simultaneously or in split)
- DIP 4: Dual color strobe, strobe both white and yellow)
- DIP 5: Warm white DRL instead of Xenon white
- DIP 6: Indicator mode (indicate only with the bottom stripe og both stripes)