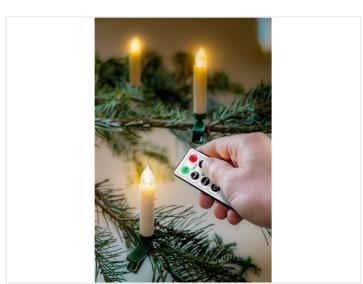

Buy online at www.matronics.eu/620068

matronics.

The candles are remote-controlled. On the included remote-control there are 8 functions in total, which include ON/OFF, timer, 5-step dimmer. With the timer, you can set them to a light duration of 4 or 8 hours respectively. Furthermore, there are 2 light modes; A romantic candlelight flicker and a static light in 5 different light outputs. The range of the remote controller is 5 meters.