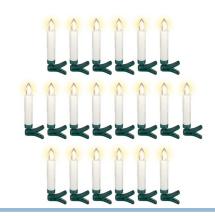

## Wireless LED Christmas tree candles with remotecontrol

20 Artificial wireless LED Christmas tree candles powered by batteries with a warm-white light, that is remote-controlled by the included remote control. Is dimmable and with timer.

Set with 20 artificial LED Christmas tree candles powered by batteries and has a warm-white light. The candles have green crocodile clips at the end so that you easily can fasten the candles to your Christmas tree or likewise.