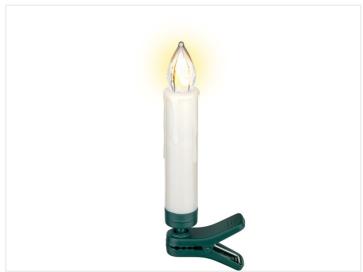

The candles each measure  $15 \times 100$ mm. They are only for indoor use (IP20). Every candle uses  $1 \times AAA$  battery (Not included) and the remote-control uses  $1 \times CR2025$  (included).