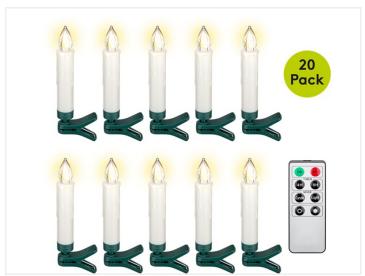

## Wireless LED Christmas tree candles with remotecontrol

20 Artificial wireless LED Christmas tree candles powered by batteries with a warm-white light, that is remote-controlled by the included remote control. Is dimmable and with timer.

Set with 20 artificial LED Christmas tree candles powered by batteries and has a warm-white light. The candles have green crocodile clips at the end so that you easily can fasten the candles to your Christmas tree or likewise.

Buy online at www.matronics.eu/620068

matronics.

The candles are remote-controlled. On the included remote-control there are 8 functions in total, which include ON/OFF, timer, 5-step dimmer. With the timer, you can set them to a light duration of 4 or 8 hours respectively. Furthermore, there are 2 light modes; A romantic candlelight flicker and a static light in 5 different light outputs. The range of the remote controller is 5 meters.