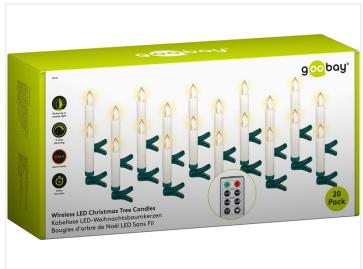

## Wireless LED Christmas tree candles with remotecontrol

20 Artificial wireless LED Christmas tree candles powered by batteries with a warm-white light, that is remote-controlled by the included remote control. Is dimmable and with timer.

Buy online at www.matronics.eu/620068

matronics.

The candles are remote-controlled. On the included remote-control there are 8 functions in total, which include ON/OFF, timer, 5-step dimmer. With the timer, you can set them to a light duration of 4 or 8 hours respectively. Furthermore, there are 2 light modes; A romantic candlelight flicker and a static light in 5 different light outputs. The range of the remote controller is 5 meters.

The candles each measure  $15 \times 100$ mm. They are only for indoor use (IP20). Every candle uses  $1 \times AAA$  battery (Not included) and the remote-control uses  $1 \times CR2025$  (included).