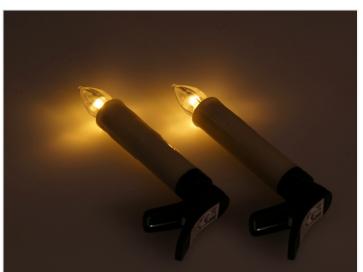

Set with 20 artificial LED Christmas tree candles powered by batteries and has a warm-white light. The candles have green crocodile clips at the end so that you easily can fasten the candles to your Christmas tree or likewise.

Buy online at www.matronics.eu/620068

matronics.

The candles are remote-controlled. On the included remote-control there are 8 functions in total, which include ON/OFF, timer, 5-step dimmer. With the timer, you can set them to a light duration of 4 or 8 hours respectively. Furthermore, there are 2 light modes; A romantic candlelight flicker and a static light in 5 different light outputs. The range of the remote controller is 5 meters.