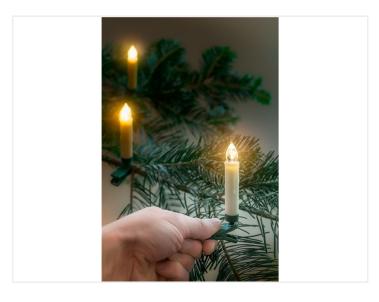

Set with 20 artificial LED Christmas tree candles powered by batteries and has a warm-white light. The candles have green crocodile clips at the end so that you easily can fasten the candles to your Christmas tree or likewise.