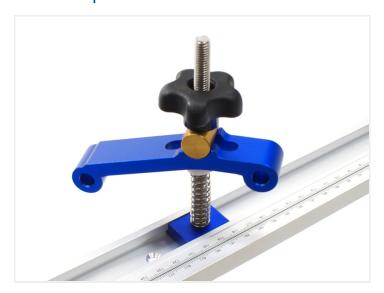

## T-track guide-rail system - Standard clamp set

Complete standard clamp set with sliding nut, that fits in T-tracks. Easy to adjust and fasten with finger-nut.

Complete standard clamp set with sliding nut, that fits in T-tracks. Easy to adjust and fasten with finger-nut, and the spring on the bolt holds the clamp up while setting up the job.

When you need to fasten a part, you should use a spacer with similar height, on the opposite side.

Made of blue-annodized aluminium.