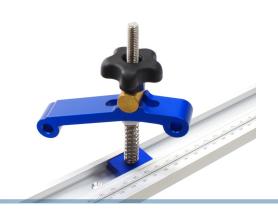

## T-track guide-rail system - Standard clamp set

Complete standard clamp set with sliding nut, that fits in T-tracks. Easy to adjust and fasten with finger-nut.

Complete standard clamp set with sliding nut, that fits in T-tracks. Easy to adjust and fasten with finger-nut, and the spring on the bolt holds the clamp up while setting up the job.

When you need to fasten a part, you should use a spacer with similar height, on the opposite side.

Made of blue-annodized aluminium.