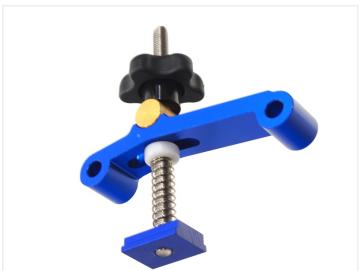

## T-track guide-rail system - Standard clamp set

Complete standard clamp set with sliding nut, that fits in T-tracks. Easy to adjust and fasten with finger-nut.

Complete standard clamp set with sliding nut, that fits in T-tracks. Easy to adjust and fasten with finger-nut, and the spring on the bolt holds the clamp up while setting up the job.

When you need to fasten a part, you should use a spacer with similar height, on the opposite side.

Made of blue-annodized aluminium.