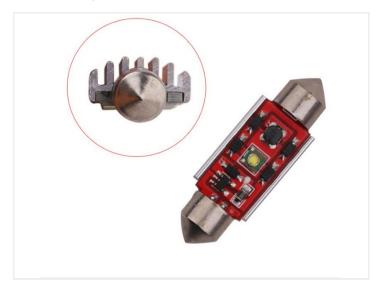

### High Power Festoon bulbs - Canbus I2V - 6000K

LED Festoon's with 1 x High Power LED, that gives a very strong light compared to the bulbs compact size. Available in different lengths.

LED festoon LED bulbs built with the latest High Power LED technology, giving you an extremely bright light combined with a compact size. The festoon bulb is built to be used on most newer cars that have canbus or lamp control, but of course, you can also use the bulbs on older cars without canbus / lamp control.

The bulbs are mainly built out of aluminum to provide optimal cooling for the High Power LED, which provides about 150 lumens. The color is 6000K (xenon-white).

Ref. No: 239, 269, 12844, 12866 SV8.5, C5W, C10W, 12V, 120248-R, 120386, 120388