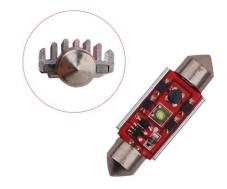

### High Power Festoon bulbs - Canbus I2V - 6000K

LED Festoon's with 1 x High Power LED, that gives a very strong light compared to the bulbs compact size. Available in different lengths.

LED festoon LED bulbs built with the latest High Power LED technology, giving you an extremely bright light combined with a compact size. The festoon bulb is built to be used on most newer cars that have canbus or lamp control, but of course, you can also use the bulbs on older cars without canbus / lamp control.

The bulbs are mainly built out of aluminum to provide optimal cooling for the High Power LED, which provides about 150 lumens. The color is 6000K (xenon-white).

Ref. No: 239, 269, 12844, 12866 SV8.5, C5W, C10W, 12V, 120248-R, 120386, 120388