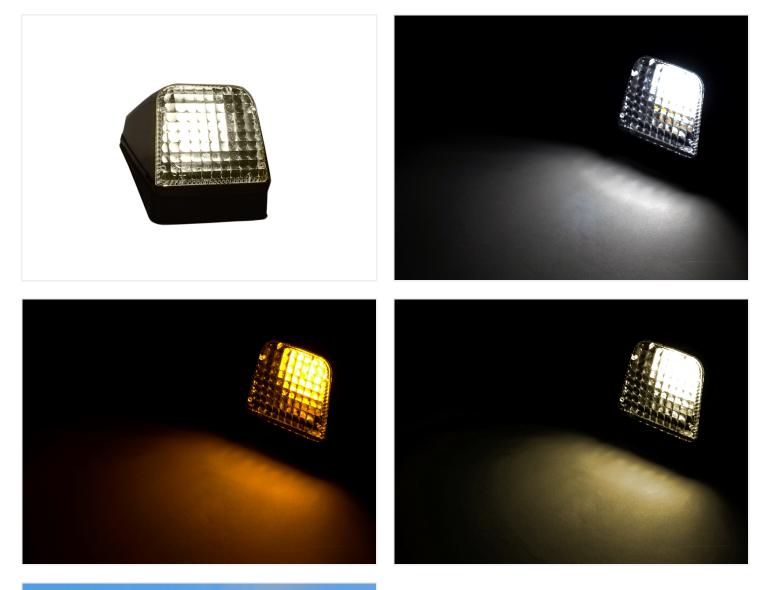

#### Single color

The single color model is connected as any typical lamp, red wire to plus, black to minus.

#### Dual color

The dual color model changes color when you swap plus and minus. This can be done with a two-pole switch, or by using <u>our polarity-flipper</u> <u>controller</u>.

We also have a <u>Dual Color US light controller</u>, if you want to use the lamps as both position lights and indicators.

The dual color lamps have wires matching their light color. If you connect the yellow light to plus, and the other to minus, the lamp will light yellow.

matronics.1

Buy online at <u>www.matronics.eu/249023-R5W</u>