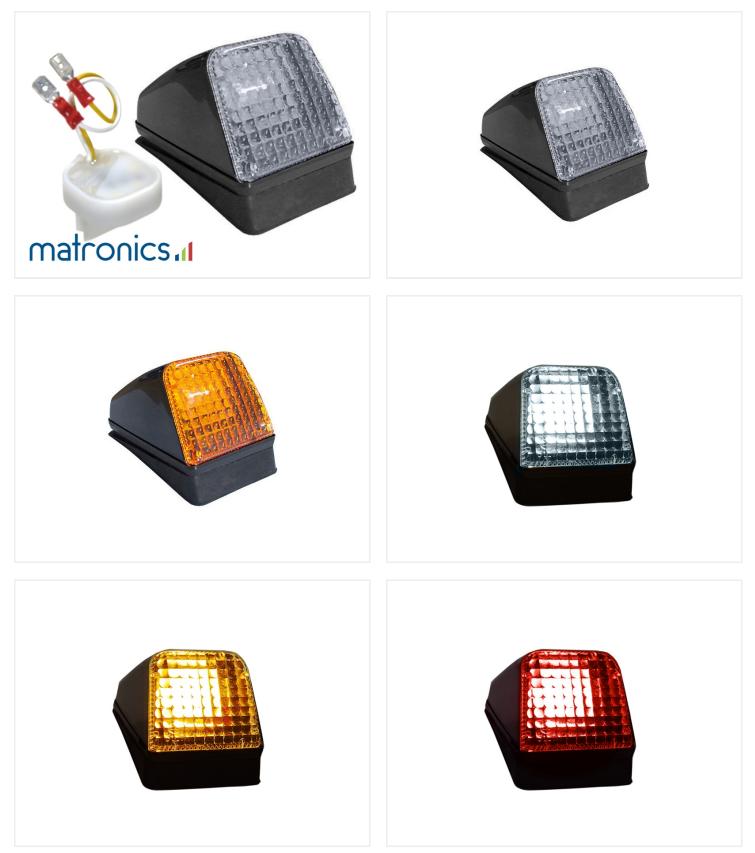

## Product overview

| Clear glass + LED, | Dual Color Yellow / |
|--------------------|---------------------|
| Xenon White        |                     |

SKU 249020-AMCW

Clear glass + LED, Dual Color Yellow / Red

SKU 249020-AMRD

SKU 249020-AMWW

Clear glass + LED, Single color yellow SKU 249020-AM

Clear glass + LED, Single color Warm white

matronics.

Clear glass + LED, Single color Xenon white SKU 249020-CW

Clear glass + LED, Single color Golden yellow

SKU 249020-GY

Bulb BAI5S, Clear glass

matronics.

Clear glass + LED, Single color Rød

SKU 249020-WW

SKU 249020-RD

SKU 249022-R5W

Yellow glass + LED, Single color yellow SKU 249021-AM matronics.

#### Bulb BAI5S, Yellow glass

SKU 249023-R5W