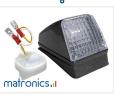

## Product overview

| Clear glass + LED, | Dual Color Yellow / |
|--------------------|---------------------|
| Xenon White        |                     |

SKU 249020-AMCW

Clear glass + LED, Dual Color Yellow / Red

SKU 249020-AMRD

SKU 249020-AMWW

Clear glass + LED, Single color yellow SKU 249020-AM

Clear glass + LED, Single color Warm white

matronics.

Clear glass + LED, Single color Xenon white SKU 249020-CW

Clear glass + LED, Single color Golden yellow