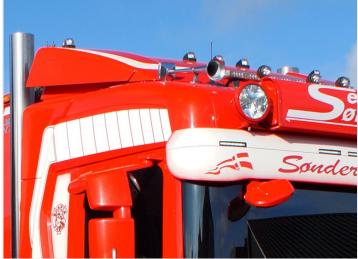

## Top-lamp Volvo "look-a-like" 24V

Top-lamp in the best Volvo "look-a-like" style. Perfect for mounting on top of the cabin on your truck.

The beautiful and well-known Volvo "look-a-like" top-lamps, that are ideal as a marker-light on top of the cabin on any truck model.

We have made a kit where you get a lamp with clear glass or orange glass and a Matronics 24V LED light source is included. Choose between different light colors, both dual color and single color.

Alternatively, there is also a version with a BA15S bulb base and respectively clear or orange glass, this is supplied without any light source, so you have to purchase this separately.