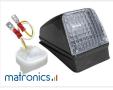

## Product overview

| Clear glass + LED, | Dual Color Yellow / |
|--------------------|---------------------|
| Xenon White        |                     |

SKU 249020-AMCW

Clear glass + LED, Dual Color Yellow / Red

SKU 249020-AMRD

SKU 249020-AMWW

Clear glass + LED, Single color yellow SKU 249020-AM

Clear glass + LED, Single color Warm white

matronics.

Clear glass + LED, Single color Xenon white SKU 249020-CW

Clear glass + LED, Single color Golden yellow