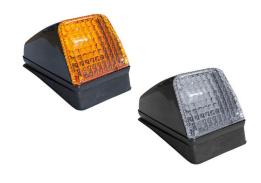

## Top-lamp Volvo "look-a-like" 24V

Top-lamp in the best Volvo "look-a-like" style. Perfect for mounting on top of the cabin on your truck.

The beautiful and well-known Volvo "look-a-like" top-lamps, that are ideal as a marker-light on top of the cabin on any truck model.

We have made a kit where you get a lamp with clear glass or orange glass and a Matronics 24V LED light source is included. Choose between different light colors, both dual color and single color.

Alternatively, there is also a version with a BA15S bulb base and respectively clear or orange glass, this is supplied without any light source, so you have to purchase this separately.

## Product overview

| Clear glass + LED, | Dual Color Yellow / |
|--------------------|---------------------|
| Xenon White        |                     |

SKU 249020-AMCW

Clear glass + LED, Dual Color Yellow / Red