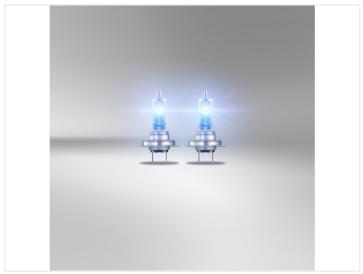

### H7 I2V Cool Blue Intense Next gen. 55W, +IOO% 2 pack

H7 halogen bulb in Osram's Cool Blue Intense Next gen. series that light with a 'hyper' white light, color temperature of 5000K.

H7 halogen bulb by Osram's Cool Blue Intense Next gen. series in a new upgraded version than the previous series, which gives you even more blue light. It has a very high color temperature of 5000K that gives you the perfect "LED-look".