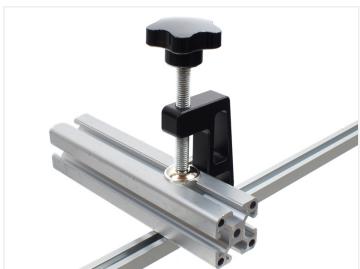

## T-track guide-rail system – Bottom clamp for small tracks

Clamp that fits in the small tracks on the fence-profile, tape measure profile and the mini-profile.

Clamp that fits in the small tracks on the fence-profile and the mini-profile.

The clamp cannot be turned in the track. It is an obvious choice when you want to fix a track on a table / sheet of wood, and use the rail as a guidewhen sawing or milling. If the track is fixed in to a table, you can use the clamp for fixing parts.