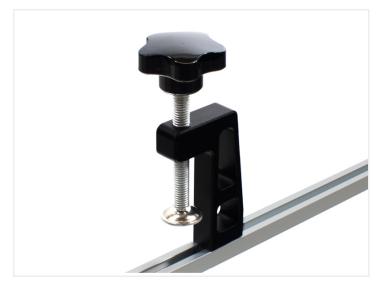

## T-track guide-rail system – Bottom clamp for small tracks

Clamp that fits in the small tracks on the fence-profile, tape measure profile and the mini-profile.

Clamp that fits in the small tracks on the fence-profile and the mini-profile.

The clamp cannot be turned in the track. It is an obvious choice when you want to fix a track on a table / sheet of wood, and use the rail as a guidewhen sawing or milling. If the track is fixed in to a table, you can use the clamp for fixing parts.