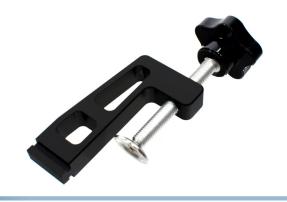

## T-track guide-rail system – Bottom clamp for small tracks

Clamp that fits in the small tracks on the fence-profile, tape measure profile and the mini-profile.

Clamp that fits in the small tracks on the fence-profile and the mini-profile.

The clamp cannot be turned in the track. It is an obvious choice when you want to fix a track on a table / sheet of wood, and use the rail as a guidewhen sawing or milling. If the track is fixed in to a table, you can use the clamp for fixing parts.