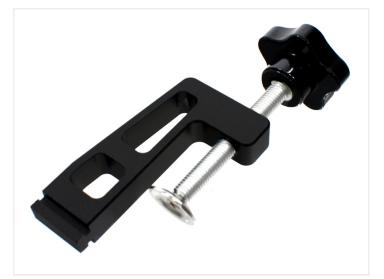

## T-track guide-rail system – Bottom clamp for small tracks

Clamp that fits in the small tracks on the fence-profile, tape measure profile and the mini-profile.

Clamp that fits in the small tracks on the fence-profile and the mini-profile.

The clamp cannot be turned in the track. It is an obvious choice when you want to fix a track on a table / sheet of wood, and use the rail as a guidewhen sawing or milling. If the track is fixed in to a table, you can use the clamp for fixing parts.