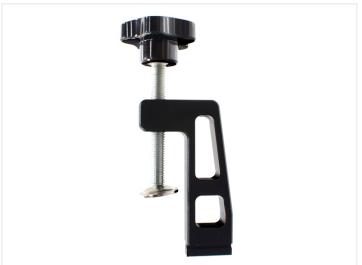

## T-track guide-rail system – Bottom clamp for small tracks

Clamp that fits in the small tracks on the fence-profile, tape measure profile and the mini-profile.

Clamp that fits in the small tracks on the fence-profile and the mini-profile.

The clamp cannot be turned in the track. It is an obvious choice when you want to fix a track on a table / sheet of wood, and use the rail as a guidewhen sawing or milling. If the track is fixed in to a table, you can use the clamp for fixing parts.